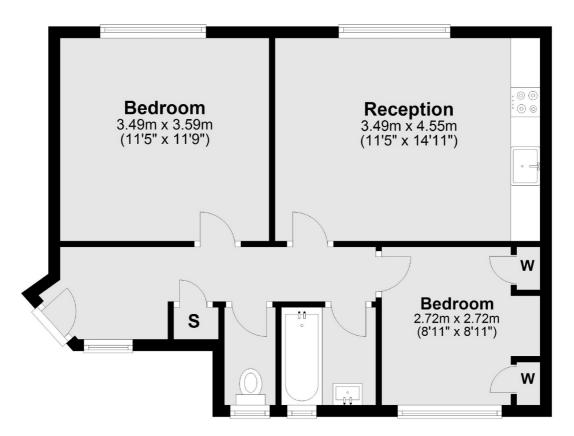

## WILLIAM BONNEY ESTATE, SW4

£2,250 PCM

- Newly refurbished
- Two double bedrooms
- Furnished

- Separate WC
- Close to Clapham High Street
- Energy rating: C





## **First Floor**



Total area: approx. 48.9 sq. metres (526.1 sq. feet)

## JACKSONS CLAPHAM

73 Abbeville Road, London, SW4 9JN Sales: 020 8487 3177 Lettings: 020 8487 3178

Energy Rating: C We aim to make our particulars both accurate and reliable. However they are not guaranteed; nor do they form part of an offer or contract. If you require clarification on any points then please contact us, especially if you're traveling some distance to view. Please note that appliances and heating systems have not been tested and therefore no warranties can be given as to their good working order.