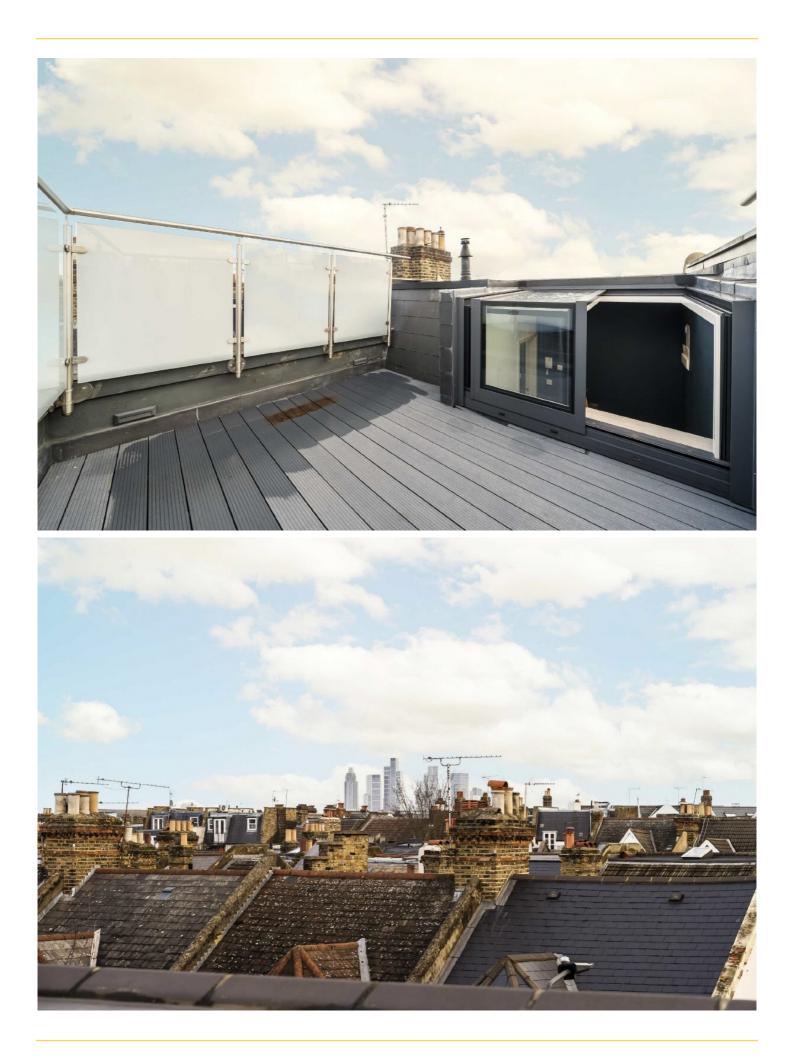

## ELSPETH ROAD, SW11

- Victorian
- Top floor
- Split level

- Private roof terrace
- Skyline views
- Energy rating: C

## ABOUT THE HOME

A superb one double bedroom split level top floor flat with a private roof terrace.

Elspeth Road is a quiet residential road located just a short distance from Clapham Junction. Residents have easy access to a wealth of amenities including the array of shops, bars and restaurants of Lavender Hill and Northcote Road, as well as the open expanses of both Clapham Common & Battersea Park. There are a number of transport options including Clapham Junction and several bus routes into the City.

**First Floor** 

Second Floor

**Third Floor** 

Total area (approx.):51.9 sq. m (558.6 sq. ft) Roof Terrace area (approx.):9.1 sq. m (97.9 sq. ft)

**JACKSONS CLAPHAM** 

73 Abbeville Road, London, SW4 9JN Sales: 020 8487 3177 Lettings: 020 8487 3178