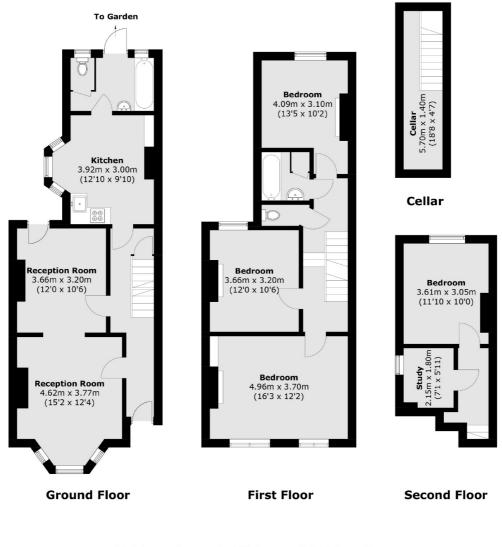

## LOCAL PROPERTY EXPERTS





## PLATO ROAD, SW2

- Victorian
- Four bedrooms
- West facing garden
- Potential to extend (STPP)
- Chain free
- Energy rating:





## ABOUT THE HOME

\*\*\* Offers In Excess Of £800,000 \*\*\* A Victorian four bedroom terraced family home requiring modernisation, the property has huge potential for extension (STPP) and is offered to the market with no onward chain.

Plato Road is located between Clapham and Brixton offering access to a wealth of ameneties including the shops, bars and restaurants of Abbeville Village, Clapham Old Town and Brixton Market. Commuters have the choice between Clapham North (Northern), Brixton (Victoria), Clapham High Street (Overground) and a number of bus routes into the City.







Jacksons



Total area (approx.): 141.1 sq. m (1,518.8 sq. ft)

## **JACKSONS CLAPHAM**

73 Abbeville Road, London, SW4 9JN Sales: 020 8487 3177 Lettings: 020 8487 3178

Energy Rating: D We aim to make our particulars both accurate and reliable. However they are not guaranteed; nor do they form part of an offer or contract. If you require clarification on any points then please contact us, especially if you're traveling some distance to view. Please note that appliances and heating systems have not been tested and therefore no warranties can be given as to their good working order.