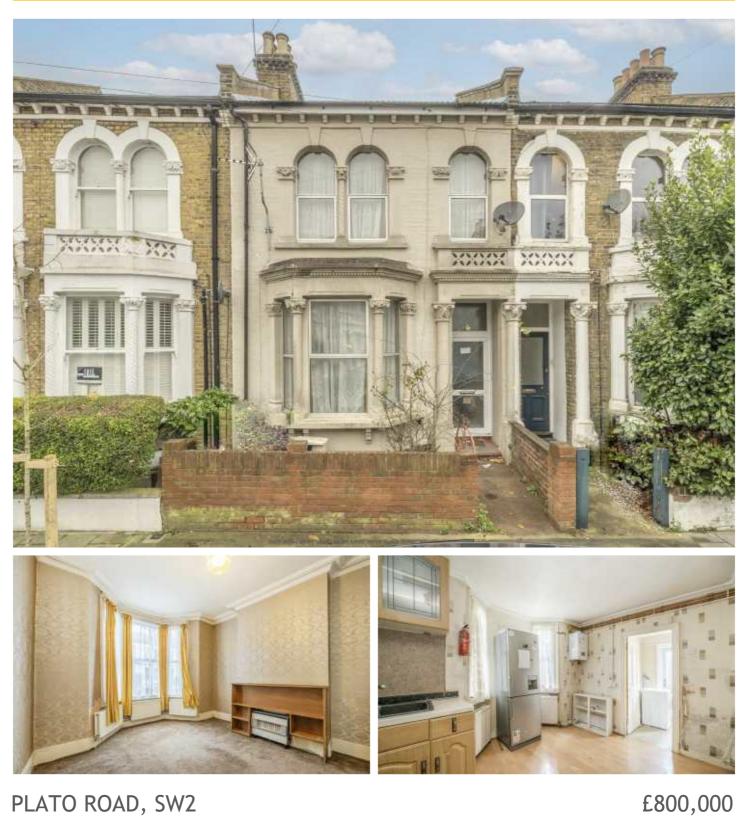

## PLATO ROAD, SW2

- Victorian
- Four bedrooms
- West facing garden
- Potential to extend (STPP)
- Chain free
- Energy rating:

## ABOUT THE HOME

\*\*\* Offers In Excess Of £800,000 \*\*\* A Victorian four bedroom terraced family home requiring modernisation, the property has huge potential for extension (STPP) and is offered to the market with no onward chain.