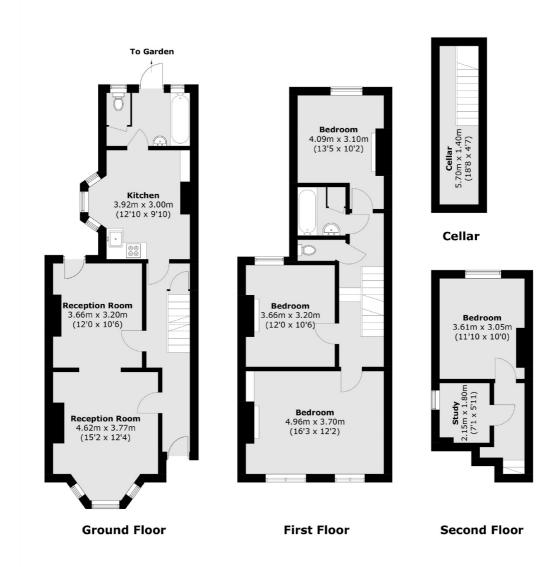

## PLATO ROAD, SW2

£895,000

- Victorian
- Four bedrooms
- West facing garden
- Potential to extend (STPP)
- Chain free
- Energy rating:









## ABOUT THE HOME

A Victorian four bedroom terraced family home requiring modernisation, the property has huge potential for extension (STPP) and is offered to the market with no onward chain.

Plato Road is located between Clapham and Brixton offering access to a wealth of ameneties including the shops, bars and restaurants of Abbeville Village, Clapham Old Town and Brixton Market. Commuters have the choice between Clapham North (Northern), Brixton (Victoria), Clapham High Street (Overground) and a number of bus routes into the City.













Total area (approx.): 141.1 sq. m (1,518.8 sq. ft)

## JACKSONS CLAPHAM

73 Abbeville Road, London, SW4 9JN

Sales: 020 8487 3177 Lettings: 020 8487 3178

Energy Rating: D We aim to make our particulars both accurate and reliable. However they are not guaranteed; nor do they form part of an offer or contract. If you require clarification on any points then please contact us, especially if you're traveling some distance to view. Please note that appliances and heating systems have not been tested and therefore no warranties can be given as to their good working order.