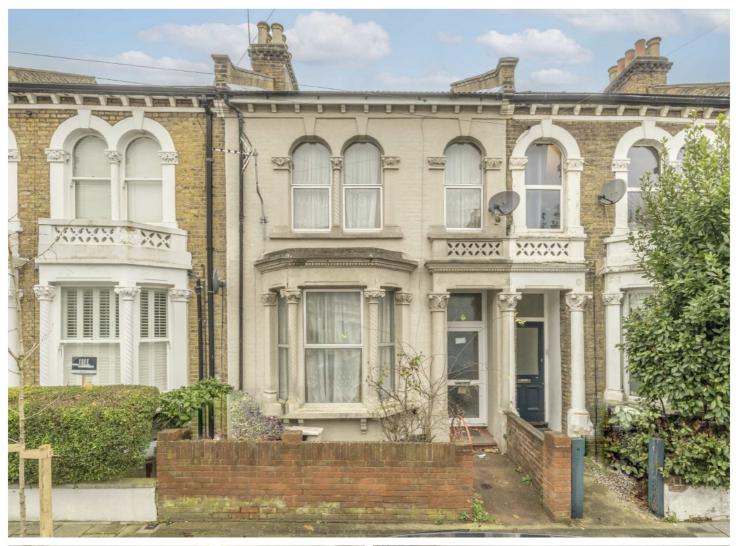

## PLATO ROAD, SW2

£895,000

- Victorian
- Four bedrooms
- West facing garden
- Potential to extend (STPP)
- Chain free
- Energy rating:

## ABOUT THE HOME

A Victorian four bedroom terraced family home requiring modernisation, the property has huge potential for extension (STPP) and is offered to the market with no onward chain.

Plato Road is located between Clapham and Brixton offering access to a wealth of ameneties including the shops, bars and restaurants of Abbeville Village, Clapham Old Town and Brixton Market. Commuters have the choice between Clapham North (Northern), Brixton (Victoria), Clapham High Street (Overground) and a number of bus routes into the City.