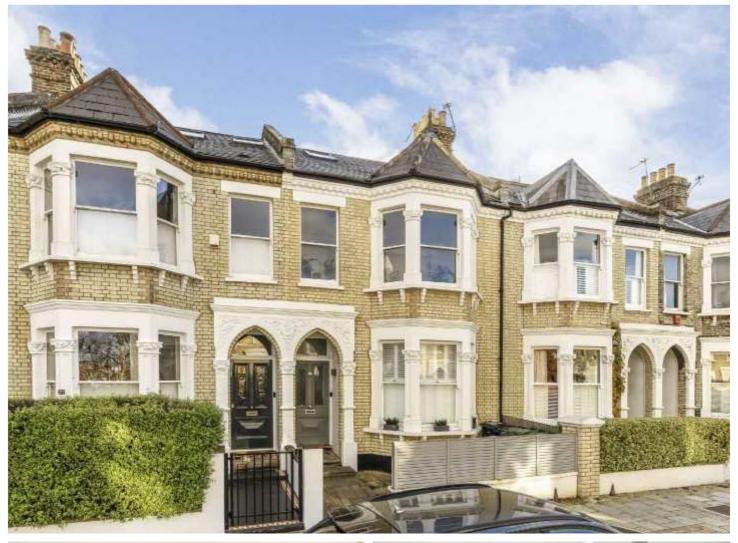

## ELMS CRESCENT, SW4

£1,075,000

- Victorian
- Abbeville village
- Two double bedrooms
- Extended
- Private garden
- Energy rating:

## ABOUT THE HOME

A stunning ground floor garden flat, extended and modernised to an immaculate standard creating a open plan living space similar to that of a family home in the area.

Elms Crescent is a popular tree lined road running through the heart of Abbeville Village. Residents find themselves a short walk from the parade of independent shops, bars and restaurants of Abbeville Road and the open expanses of Clapham Common. Commuters have a number of options including both Clapham South & Common Underground (Northern Line) and a number of regular bus routes into the City.