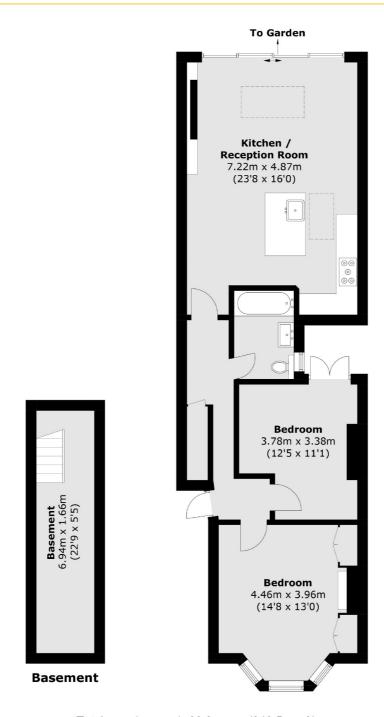

## ELMS CRESCENT, SW4

£1,075,000

- Victorian
- Abbeville village
- Two double bedrooms
- Extended
- Private garden
- Energy rating:









## ABOUT THE HOME

A stunning ground floor garden flat, extended and modernised to an immaculate standard creating a open plan living space similar to that of a family home in the area.

Elms Crescent is a popular tree lined road running through the heart of Abbeville Village. Residents find themselves a short walk from the parade of independent shops, bars and restaurants of Abbeville Road and the open expanses of Clapham Common. Commuters have a number of options including both Clapham South & Common Underground (Northern Line) and a number of regular bus routes into the City.













Total area (approx.): 88.2 sq. m (949.5 sq. ft)

## **JACKSONS CLAPHAM**

73 Abbeville Road, London, SW4 9JN

Sales: 020 8487 3177 Lettings: 020 8487 3178

Energy Rating: We aim to make our particulars both accurate and reliable. However they are not guaranteed; nor do they form part of an offer or contract. If you require clarification on any points then please contact us, especially if you're traveling some distance to view. Please note that appliances and heating systems have not been tested and therefore no warranties can be given as to their good working order.