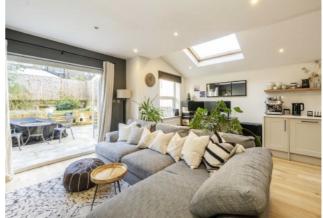

## ABOUT THE HOME

A superb example of a two bedroom Victorian ground floor garden flat. The property has been extended to allow a wonderful reception space at the rear leading to a landscaped West facing rear garden.

## **Ground Floor**

Total area (approx.): 84.6 sq. m (910.7 sq. ft) (Including Cellar ) Terrace area:3.8 sq. m (40.9 sq. ft)