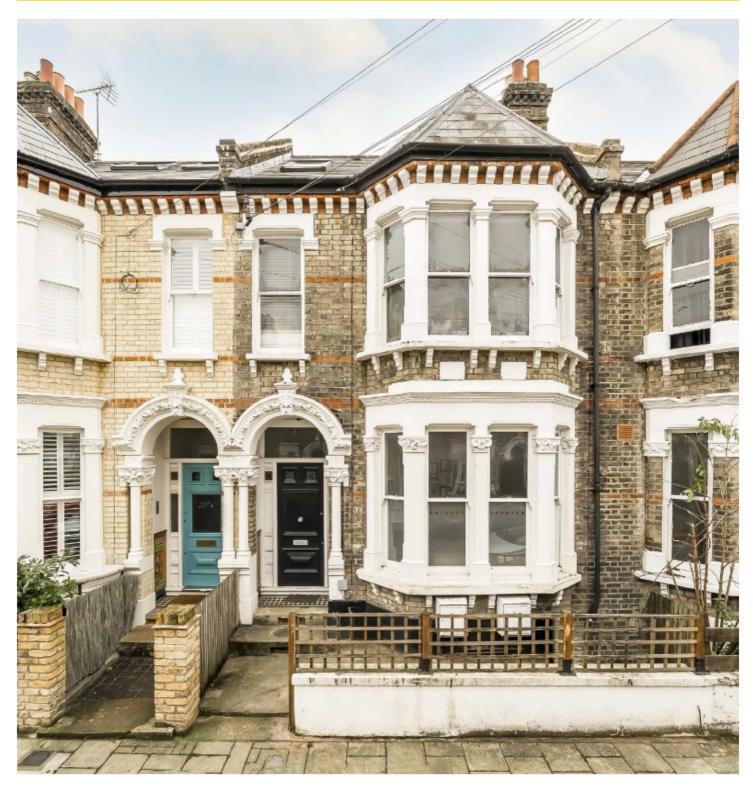

HELIX ROAD, SW2

£750,000

- Victorian
- Ground Floor
- Two double bedrooms
- West facing private garden
- Extended
- Energy rating: C

## ABOUT THE HOME

A superb example of a two bedroom Victorian ground floor garden flat. The property has been extended to allow a wonderful reception space at the rear leading to a landscaped West facing rear garden.

Helix Road is a quiet residential road located in Brixton. Residents have access to a wealth of amenities including the independent shops & restaurants of Brixton Market, Clapham High Street and the open expanses of both Clapham Common & Brockwell Park. There are numerous travel options, including Brixton Underground (Victoria Line), City Thameslink via Herne Hill and a number of regular bus routes into the City.