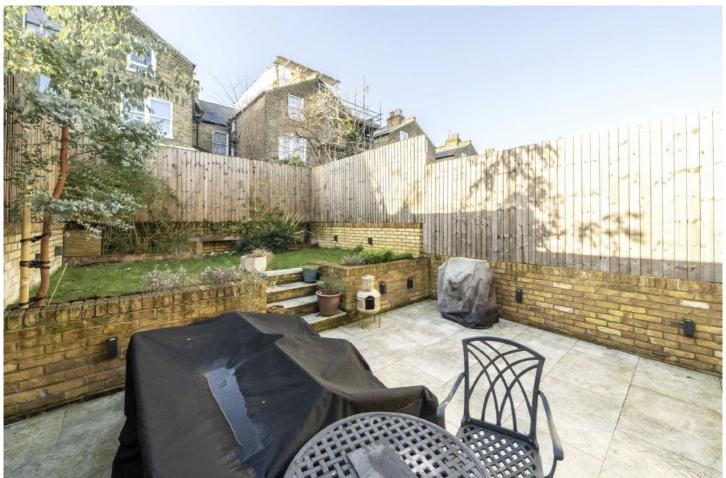

HELIX ROAD, SW2

£750,000

- Victorian
- Ground Floor
- Two double bedrooms
- West facing private garden
- Extended
- Energy rating: C

## ABOUT THE HOME

A superb example of a two bedroom Victorian ground floor garden flat. The property has been extended to allow a wonderful reception space at the rear leading to a landscaped West facing rear garden.