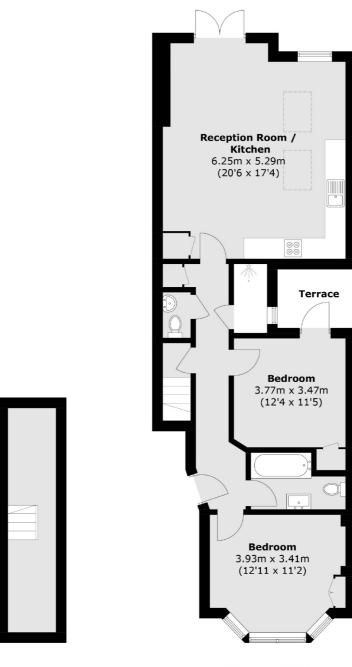

## **Ground Floor**

Total area (approx.): 84.6 sq. m (910.7 sq. ft) (Including Cellar ) Terrace area:3.8 sq. m (40.9 sq. ft)