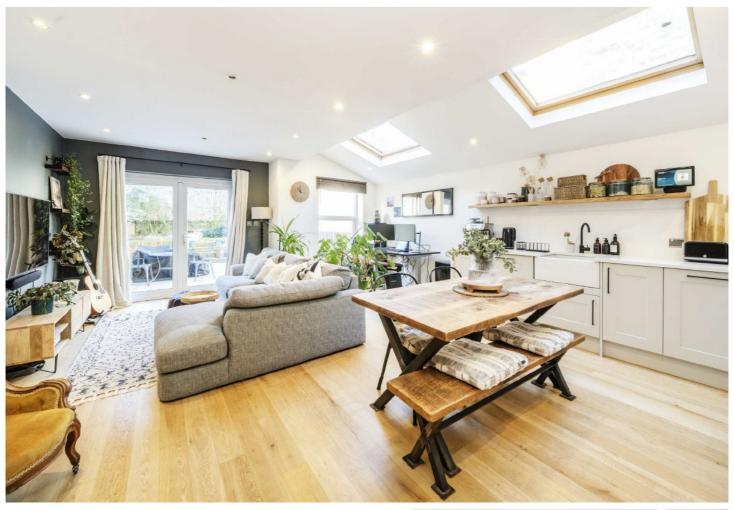

## ABOUT THE HOME

A superb example of a two bedroom Victorian ground floor garden flat. The property has been extended to allow a wonderful reception space at the rear leading to a landscaped West facing rear garden.

## **Ground Floor**

Total area (approx.): 84.6 sq. m (910.7 sq. ft) (Including Cellar ) Terrace area:3.8 sq. m (40.9 sq. ft)