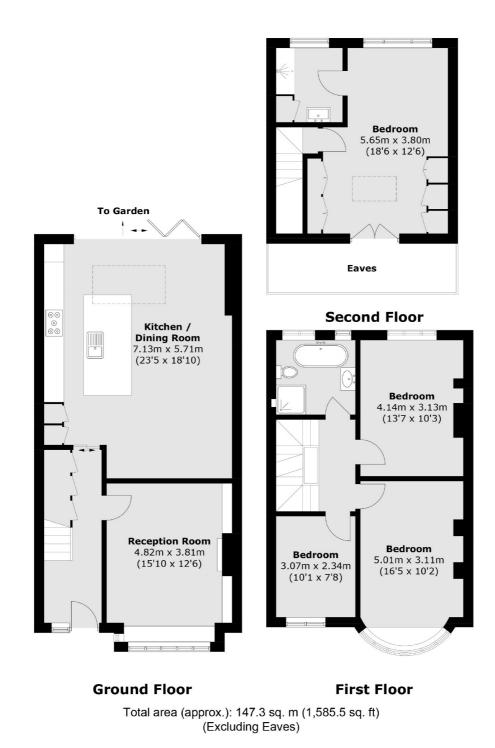

## ABOUT THE HOME

A exquisite example of an extended and refurbished four bedroom, two bathroom family home located in Abbeville Village. The property comprises; spacious entrance hall, bay fronted reception room to the front, to the rear is an extended and truly stunning kitchen/dining/family room that has been tastefully thought out and renovated to a high specification by the current owners, benefitting from full width bi folding doors leading to a landscaped rear garden. To the first floor are three double bedrooms and family bathroom, to the second floor is the principal bedroom with luxury ensuite.