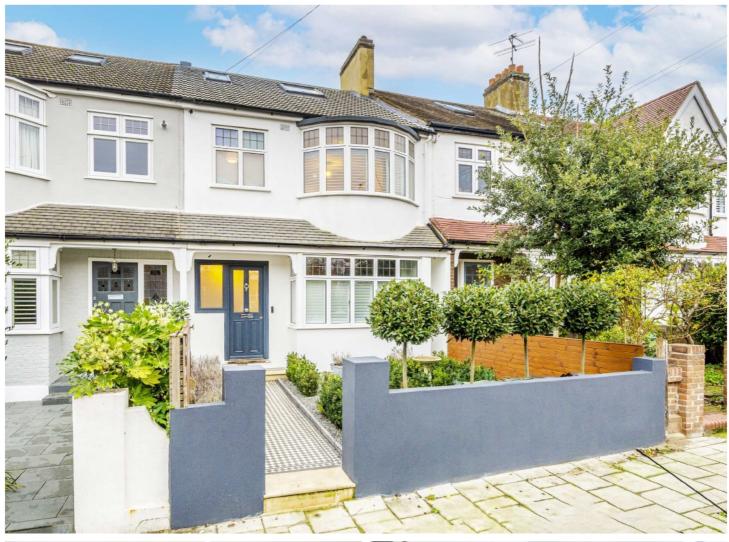

## BRIARWOOD ROAD, SW4

£1,700,000

- Abbeville village
- Extended and refurbished
- Four double bedrooms
- Two luxury bathrooms
- Separate reception room
- Energy rating: D

## ABOUT THE HOME

A exquisite example of an extended and refurbished four bedroom, two bathroom family home located in Abbeville Village. The property comprises; spacious entrance hall, bay fronted reception room to the front, to the rear is an extended and truly stunning kitchen/dining/family room that has been tastefully thought out and renovated to a high specification by the current owners, benefitting from full width bi folding doors leading to a landscaped rear garden. To the first floor are three double bedrooms and family bathroom, to the second floor is the principal bedroom with luxury ensuite.

Briarwood Road is a quiet tree lined residential road located in Abbeville Village. Residents have access to a number of amenities including the array of shops, bars and restaurants of Abbeville Village and Clapham Old Town. Commuters have a number of options including Clapham South & Clapham Common (Northern Line) and a number of regular bus routes into the City.