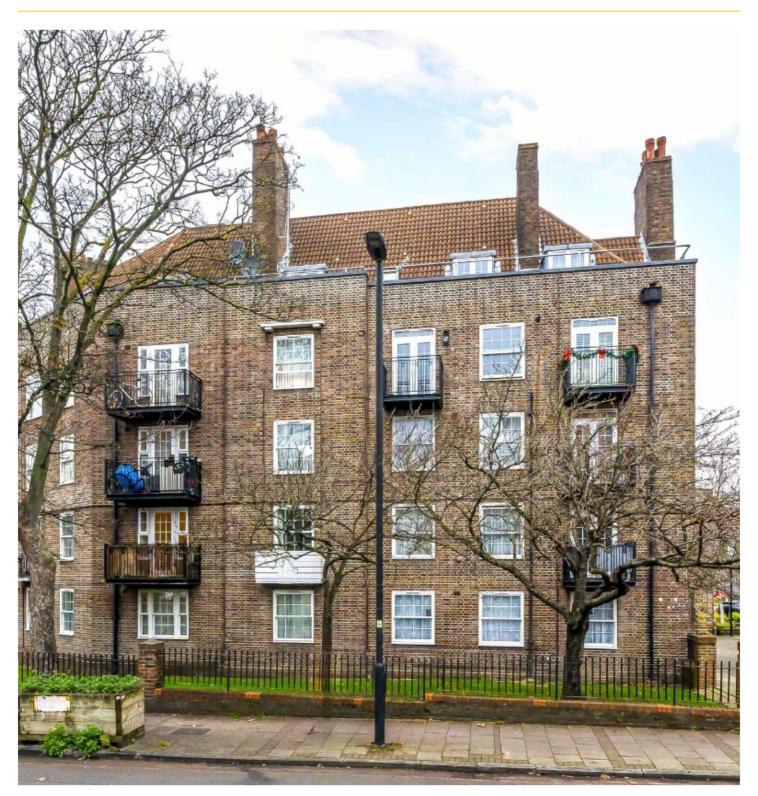

## NEW PARK ROAD, SW2

- Three double bedrooms
- Third floor
- Private balcony

- Over 700 sq ft
- Chain free
- Energy rating: D

£385,000

## ABOUT THE HOME

A three double bedroom flat situated on the third floor of a purpose built block, the property also benefits from a private balcony and s offered to the market chain free.

New Park Road is located 0.9 of a mile from Clapham South underground station (Northern Line) 0.6 of a mile from Streatham Hill Station. There are also fantastic bus links from Brixton Hill which are a two minute walk away from the property. The bus to Brixton takes approximately 5 minutes and the bus to Clapham takes approximately 10 minutes.