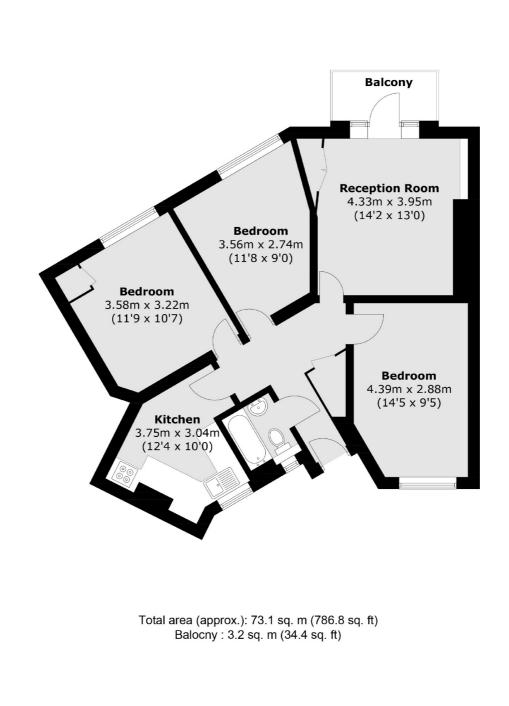

## NEW PARK ROAD, SW2

- Three double bedrooms
- Third floor
- Private balcony

- Over 700 sq ft
- Chain free
- Energy rating: D

£385,000

## ABOUT THE HOME

A three double bedroom flat situated on the third floor of a purpose built block, the property also benefits from a private balcony and s offered to the market chain free.

New Park Road is located 0.9 of a mile from Clapham South underground station (Northern Line) 0.6 of a mile from Streatham Hill Station. There are also fantastic bus links from Brixton Hill which are a two minute walk away from the property. The bus to Brixton takes approximately 5 minutes and the bus to Clapham takes approximately 10 minutes.