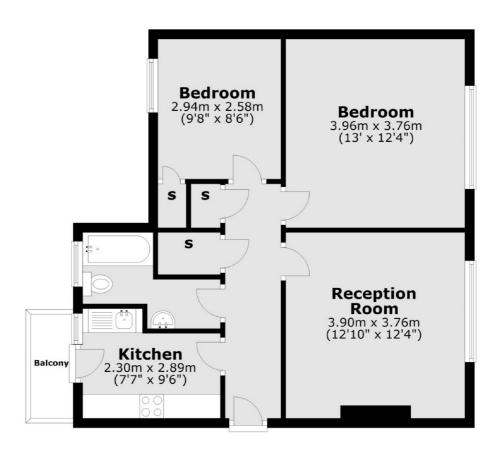

## **Third Floor**

Main area: Approx. 57.1 sq. metres (614.7 sq. feet)
Plus balconies, approx. 1.9 sq. metres (21.0 sq. feet)

Jacksons Clapham 73 Abbeville Road London SW4 9JN 020 8875 7995 clapham.sales@jacksonsestateagents.com