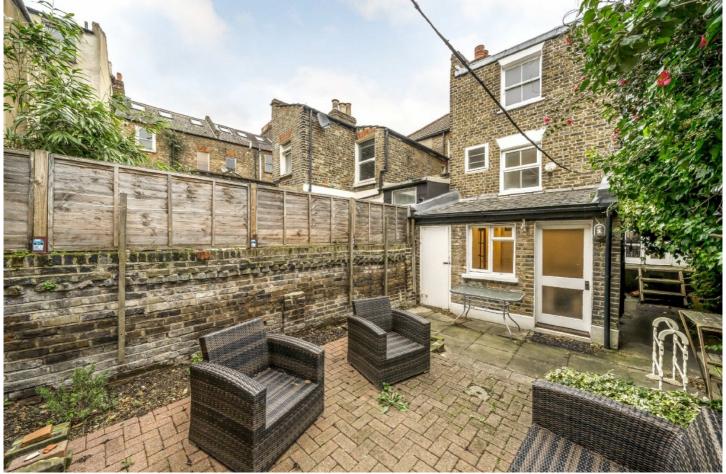

## ABOUT THE HOME

A rare opportunity to acquire a unmodernised and unextended family home located on the Clapham North/Stockwell boarders. The property briefly comprises; through reception room with bay window, kitchen leading to the utility room with door leading to a West facing garden, to the first and second floors there are three double bedrooms and a family bathroom.

Tasman Road, just off Landor Road, is a quiet, wide, residential road, 5 min walk to Clapham North Underground and a little further to Clapham High Street Overground station Clapham Picture House, Clapham Old Town & Clapham Common. Bars, coffee shops, restaurants and others shops are close at hand on Landor Rd & Clapham High Street, with the property being less than a minute walk to the Old Post Office Bakery, the oldest organic bakery in London.