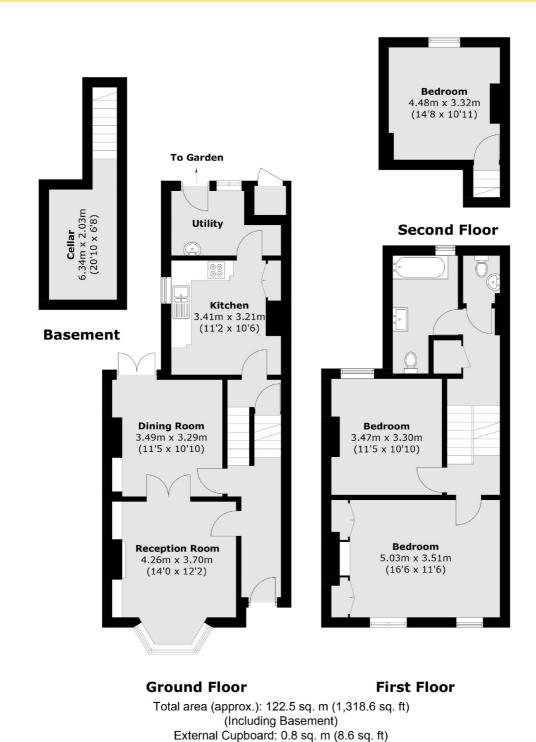

## ABOUT THE HOME

A rare opportunity to acquire a unmodernised and unextended family home located on the Clapham North/Stockwell boarders. The property briefly comprises; through reception room with bay window, kitchen leading to the utility room with door leading to a West facing garden, to the first and second floors there are three double bedrooms and a family bathroom.