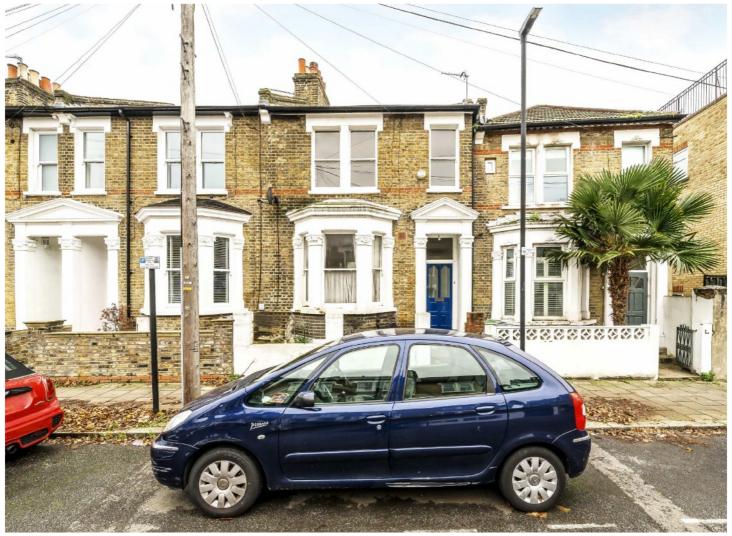

## TASMAN ROAD, SW9

£925,000

- Victorian
- Freehold
- Three bedrooms

- Potential to extend (STPP)
- Chain free
- Energy rating: E

## ABOUT THE HOME

A rare opportunity to acquire a unmodernised and unextended family home located on the Clapham North/Stockwell boarders. The property briefly comprises; through reception room with bay window, kitchen leading to the utility room with door leading to a West facing garden, to the first and second floors there are three double bedrooms and a family bathroom.

Tasman Road, just off Landor Road, is a quiet, wide, residential road, 5 min walk to Clapham North Underground and a little further to Clapham High Street Overground station Clapham Picture House, Clapham Old Town & Clapham Common. Bars, coffee shops, restaurants and others shops are close at hand on Landor Rd & Clapham High Street, with the property being less than a minute walk to the Old Post Office Bakery, the oldest organic bakery in London.