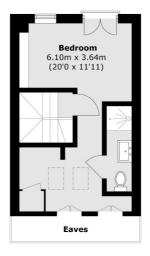

# | Second Floor | Seco

# Total area (approx.): 93.9 sq. m (1,010.7 sq. ft) (Excluding Eaves)