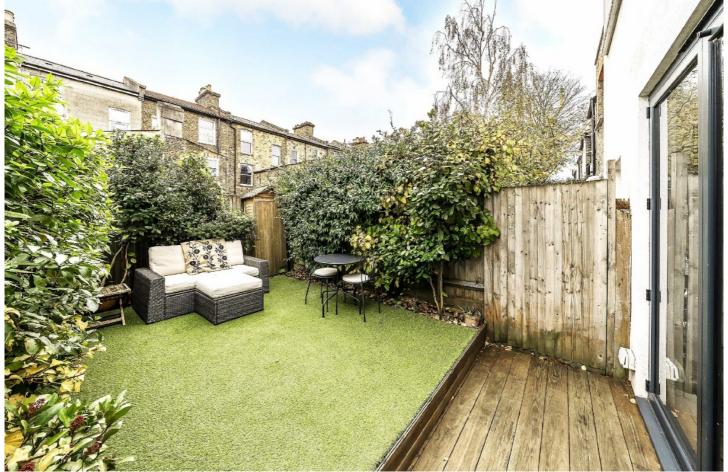

# STRATHLEVEN ROAD, SW2

£800,000

- Freehold house
- Three bedrooms
- Two Bathrooms

- Extended
- Garden
- Energy rating: C

## ABOUT THE HOME

A beautifully presented three bedroom terraced house located on a quiet residential road close to both Clapham and Brixton.

The property comprises; entrance hall with the square bay fronted living room to the left and to the right the wonderfully appointed kitchen/dining space with bifolding doors to the low maintenance rear garden. To the first floor there are two bedrooms including the main bedroom with built in wardrobes and a family bathroom, to the second floor is another double bedroom with en-suite shower room.