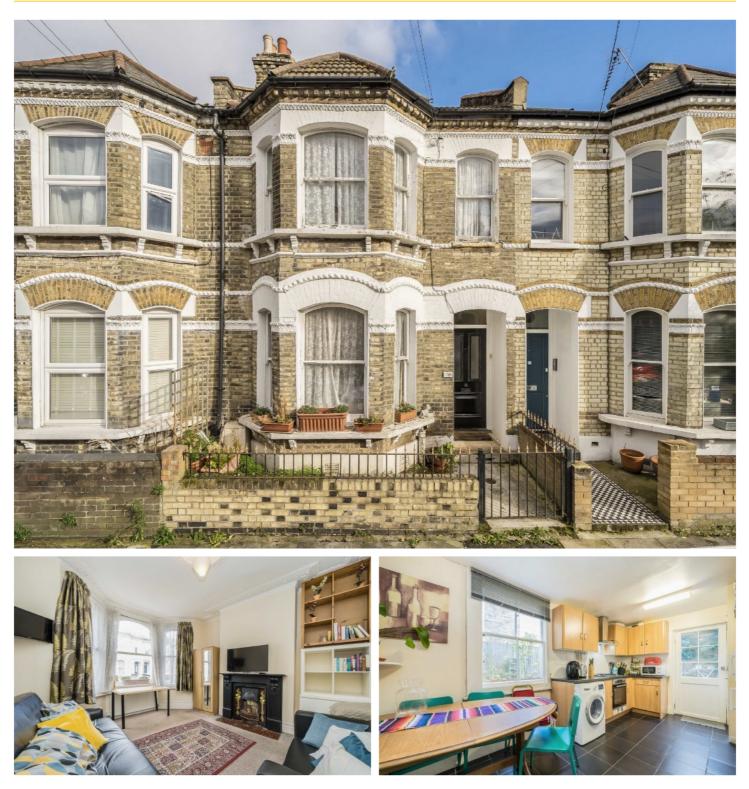

## BALLATER ROAD, SW2

£995,000

- Victorian house
- Four bedrooms
- Potential to be developed
- No onward chain
- 0.5 miles to Clapham North
- Energy rating: D

## ABOUT THE HOME

A traditional, four double bedroom Victorian family home situated on a wide residential road between Clapham and Brixton. This property has potential to be developed, subject to planning, is being sold with no onward chain chain and is a half mile walk to Clapham North tube station.