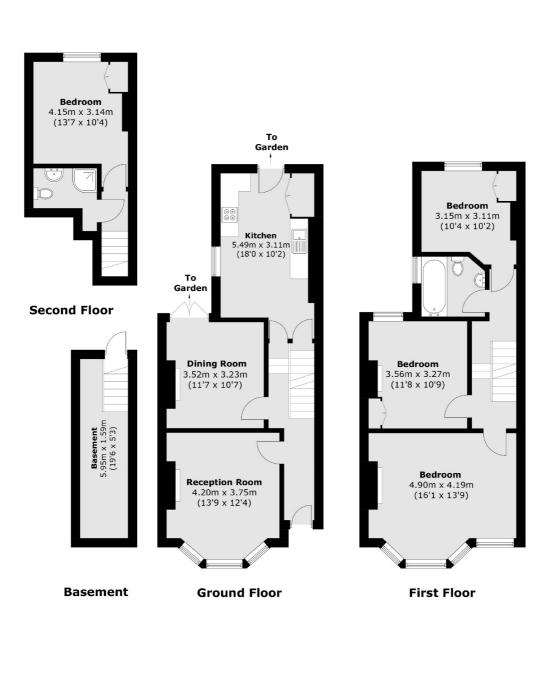

ctorian house
- Four bedrooms
- Potential to be developed
- No onward chain
- 0.5 miles to Clapham North
- Energy rating: D





## ABOUT THE HOME

A traditional, four double bedroom Victorian family home situated on a wide residential road between Clapham and Brixton. This property has potential to be developed, subject to planning, is being sold with no onward chain chain and is a half mile walk to Clapham North tube station.

Ballater Road is located between Clapham and Brixton offering access to a wealth of ameneties including the shops, bars and restaurants of Abbeville Village, Clapham Old Town and Brixton Market. Commuters have the choice between Clapham North (Northern), Brixton (Victoria), Clapham High Street (Overground) and a number of bus routes into the City.







Jacksons



Total area (approx.): 131.5 sq. m (1,415.4 sq. ft)

## **JACKSONS CLAPHAM**

73 Abbeville Road, London, SW4 9JN Sales: 020 8487 3177 Lettings: 020 8487 3178

Energy Rating: D We aim to make our particulars both accurate and reliable. However they are not guaranteed; nor do they form part of an offer or contract. If you require clarification on any points then please contact us, especially if you're traveling some distance to view. Please note that appliances and heating systems have not been tested and therefore no warranties can be given as to their good working order.