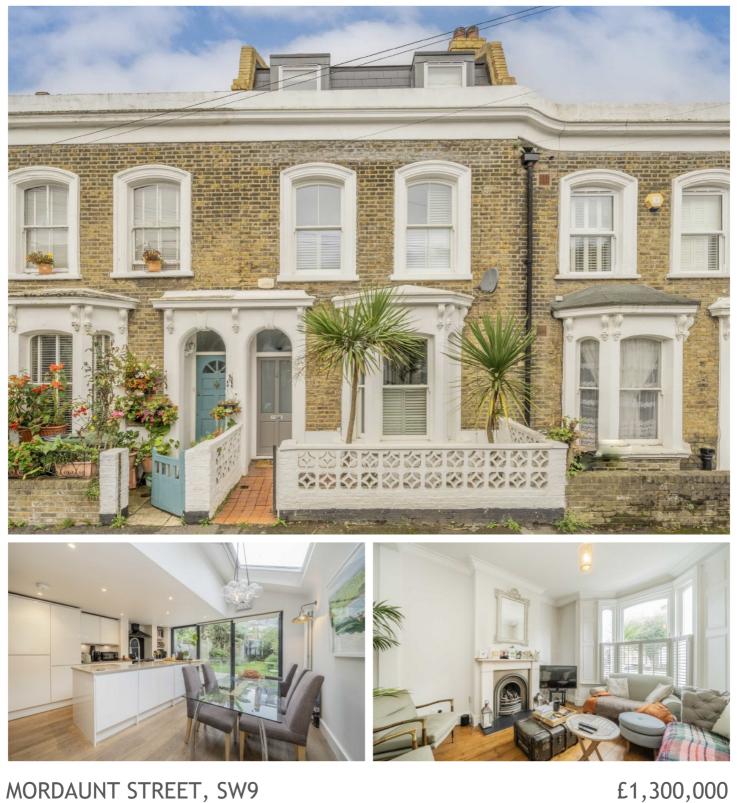

## MORDAUNT STREET, SW9

- Victorian property
- Four bedrooms
- Two bathrooms

- Modernised throughout
- South west facing garden
- Energy rating:

## ABOUT THE HOME

A stunning four bedroom Victorian family home with a south facing garden. The property has been extended and modernised to exacting standards including a master suite with vaulted ceilings and a luxurious ensuite.