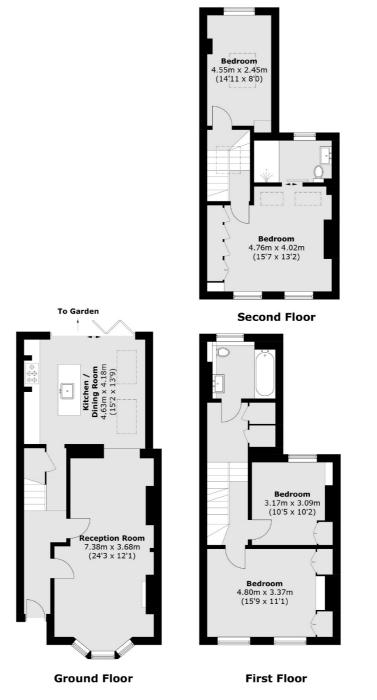

## MORDAUNT STREET, SW9

- Victorian property
- Four bedrooms
- Two bathrooms

- Modernised throughout
- South west facing garden
- Energy rating:





## ABOUT THE HOME

A stunning four bedroom Victorian family home with a south facing garden. The property has been extended and modernised to exacting standards including a master suite with vaulted ceilings and a luxurious ensuite.

Mordaunt Street is a sough after residential road located just off Landor Road where Stockwell meets Clapham North. Residents have access to a range of ameneties from both Stockwell and Clapham including a range of independent shops, bars and restaurants. There are a number of commuting options within walking distance such as Clapham North (Northern) and Stockwell (Victoria).













Total area (approx.): 138.7 sq. m (1,492.9 sq. ft)

## **JACKSONS CLAPHAM**

73 Abbeville Road, London, SW4 9JN Sales: 020 8487 3177 Lettings: 020 8487 3178

Energy Rating: We aim to make our particulars both accurate and reliable. However they are not guaranteed; nor do they form part of an offer or contract. If you require clarification on any points then please contact us, especially if you're traveling some distance to view. Please note that appliances and heating systems have not been tested and therefore no warranties can be given as to their good working order.