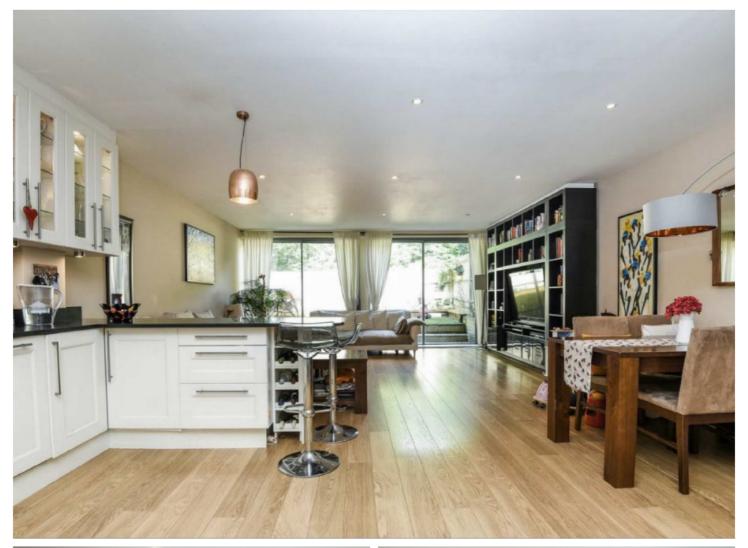

## ABOUT THE HOME

A spacious four bedroom modern house in a gated development just off Clapham Road. The property offers accommodation over three floors including a vast master suite with walk in wardrobe and en-suite on the top floor.

Savoy Mews is a secluded gated development located a short distance from Clapham High Street. Residents have easy access to a range of amenities from both Clapham High Street and Stockwell. There are a number of commuting options including Clapham North (Northern), Clapham High Street (Overground) and Stockwell (Victoria) all within walking distance. There are also a number of regular bus routes into the City.