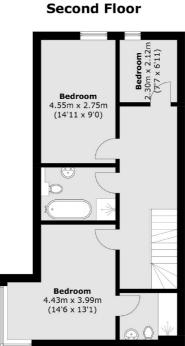

## ABOUT THE HOME

A spacious four bedroom modern house in a gated development just off Clapham Road. The property offers accommodation over three floors including a vast master suite with walk in wardrobe and en-suite on the top floor.