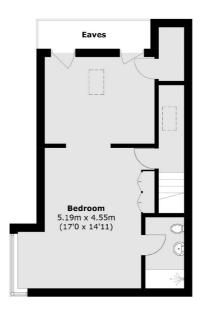

## **First Floor**

Total area (approx.): 168.1 sq. m (1809.4 sq. ft) (Excluding Eaves)