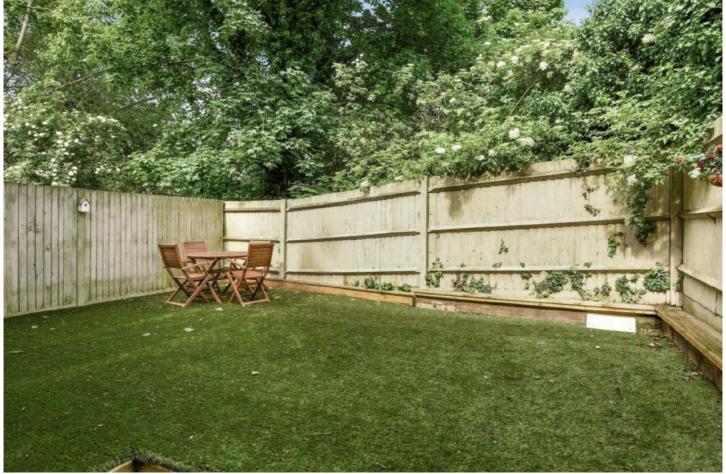

## ABOUT THE HOME

A spacious four bedroom modern house in a gated development just off Clapham Road. The property offers accommodation over three floors including a vast master suite with walk in wardrobe and en-suite on the top floor.

Savoy Mews is a secluded gated development located a short distance from Clapham High Street. Residents have easy access to a range of amenities from both Clapham High Street and Stockwell. There are a number of commuting options including Clapham North (Northern), Clapham High Street (Overground) and Stockwell (Victoria) all within walking distance. There are also a number of regular bus routes into the City.