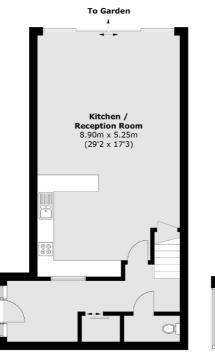

, SW9

£1,250,000

- Gated development
- Off street parking
- Four bedrooms

- Four bathrooms
- Chain free
- Energy rating: E









## ABOUT THE HOME

A spacious four bedroom modern house in a gated development just off Clapham Road. The property offers accommodation over three floors including a vast master suite with walk in wardrobe and en-suite on the top floor.

Savoy Mews is a secluded gated development located a short distance from Clapham High Street. Residents have easy access to a range of amenities from both Clapham High Street and Stockwell. There are a number of commuting options including Clapham North (Northern), Clapham High Street (Overground) and Stockwell (Victoria) all within walking distance. There are also a number of regular bus routes into the City.

















## **Ground Floor**

## **First Floor**

Total area (approx.): 168.1 sq. m (1809.4 sq. ft) (Excluding Eaves)

## **JACKSONS CLAPHAM**

73 Abbeville Road, London, SW4 9JN

Sales: 020 8487 3177 Lettings: 020 8487 3178

Energy Rating: We aim to make our particulars both accurate and reliable. However they are not guaranteed; nor do they form part of an offer or contract. If you require clarification on any points then please contact us, especially if you're traveling some distance to view. Please note that appliances and heating systems have not been tested and therefore no warranties can be given as to their good working order.