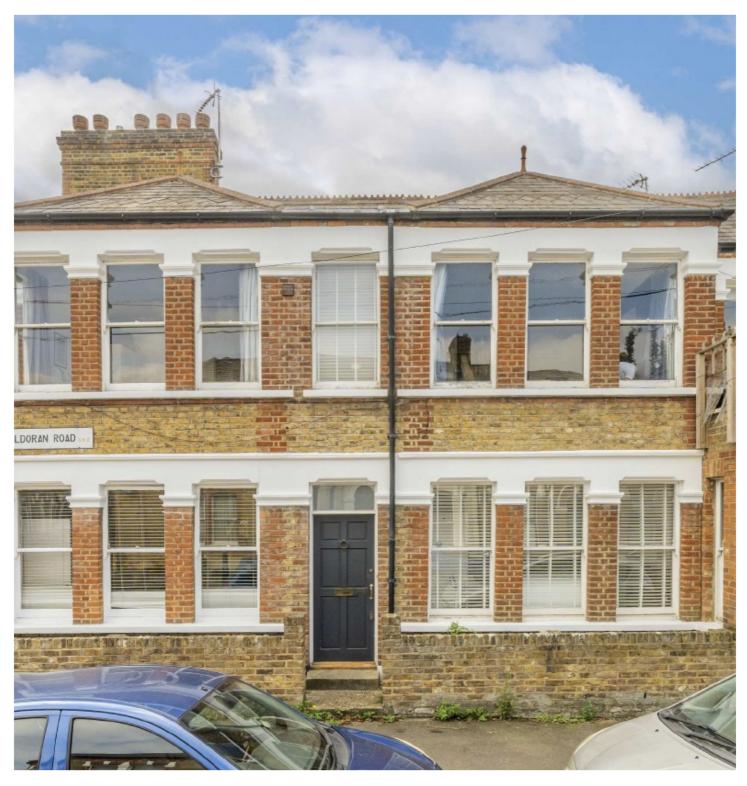

## STRATHLEVEN ROAD, SW2

£800,000

- Victorian property
- Period features throughout
- Three bedrooms

- Two bathrooms
- Balcony & Courtyard
- Energy rating: D

## ABOUT THE HOME

A charming three bedroom house located on a quiet residential road in Clapham. The property has been well maintained by the current owners and has retained a large number of original features.

Strathleven Road is located just off Acre Lane providing easy access to both Clapham and Brixton. Residents have the benefit of proximity to the array of shops, bars and restaurants of both Clapham High Street and Brixton Market. There are a number of commuting options including Clapham North (Northern), Clapham High Street (Overground) and Brixton (Victoria), all within walking distance as well as a number of regular bus routes into the City.