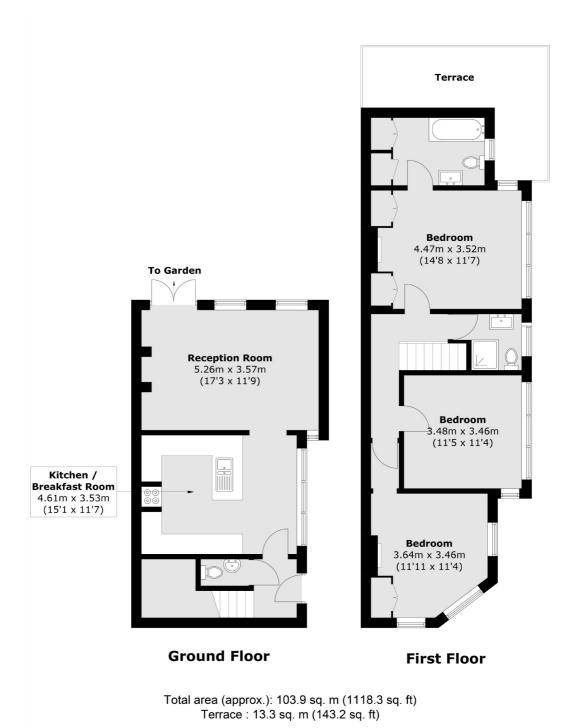

## STRATHLEVEN ROAD, SW2

£800,000

- Victorian property
- Period features throughout
- Three bedrooms

- Two bathrooms
- Balcony & Courtyard
- Energy rating: D

## ABOUT THE HOME

A charming three bedroom house located on a quiet residential road in Clapham. The property has been well maintained by the current owners and has retained a large number of original features.