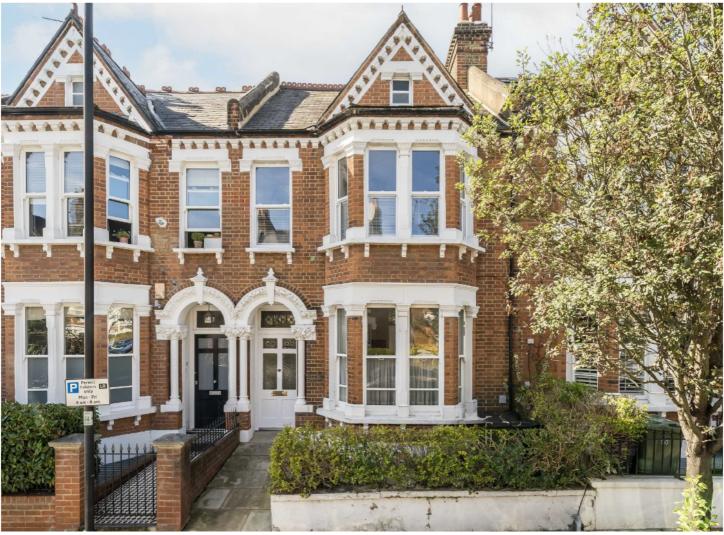

## CAUTLEY AVENUE, SW4

- Victorian terrace
- Original features
- South facing garden
- Requires modernisation
- Chain free
- Energy rating: D

## ABOUT THE HOME

A four bedroom Victorian terraced property requiring a full programme of modernisation and reconfiguration to restore it into a family home. The property is currently laid out as two flats (the first floor is modernised and the ground floor is unmodernised) but retains a large number of original features.