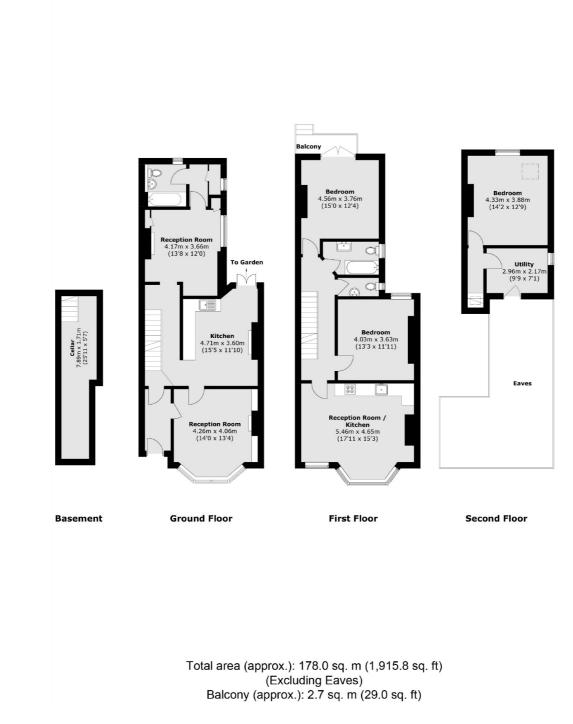

## ABOUT THE HOME

A four bedroom Victorian terraced property requiring a full programme of modernisation and reconfiguration to restore it into a family home. The property is currently laid out as two flats (the first floor is modernised and the ground floor is unmodernised) but retains a large number of original features.