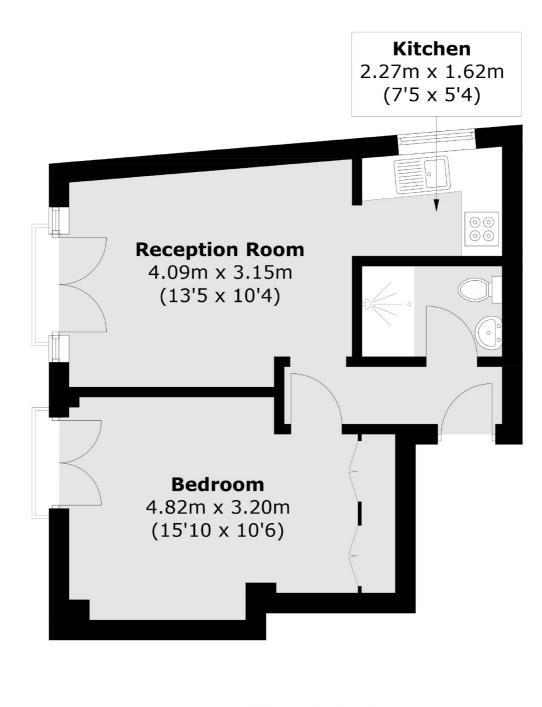

## CLAPHAM ROAD, SW9

- One double bedroom
- First Floor
- 0.3 miles to tube

- First time purchase
- Separate kitchen
  - Energy rating: C

## £325,000

Total area (approx.): 38.2 sq. m (411.2 sq. ft)