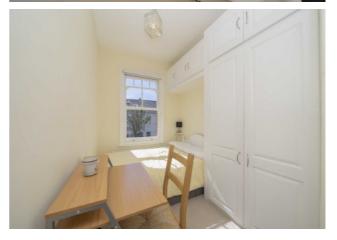

The property has many original and restored features including fireplaces throughout, icluding in the double-bay-windowed first floor sitting room, The well-equipped eat-in kitchen gives access via bi-fold doors to the rear terrace and there is an additional bathroom and two further double bedrooms with yet more commodious built-in wardrobe storage.