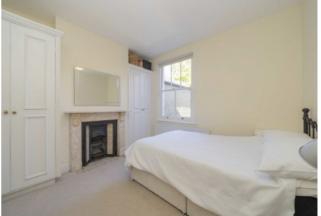

The property has many original and restored features including fireplaces throughout, icluding in the double-bay-windowed first floor sitting room, The well-equipped eat-in kitchen gives access via bi-fold doors to the rear terrace and there is an additional bathroom and two further double bedrooms with yet more commodious built-in wardrobe storage.