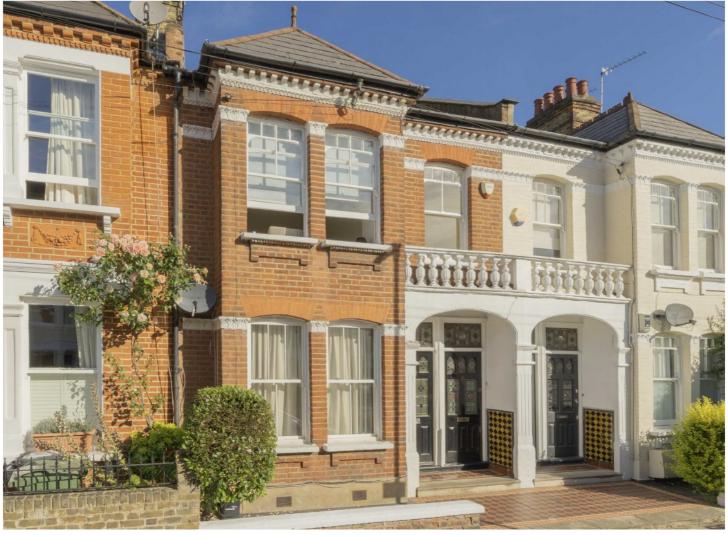

## HAMBALT ROAD, SW4

£935,000

- Victorian split level maisonette
- Three bedrooms
- Two bathrooms

- Chain free
- Share of freehold
- Energy rating: C

## ABOUT THE HOME

A split level, three bedroom, purpose-built Victorian maisonette uniquely positioned on the higher side of the highly-favoured Hambalt Road.

With over 1100 sqft of internal living space, this property benefits from a private south-west facing terrace that looks out across beautiful peaceful neighbouring gardens at the rear of the property. Equally, the top floor master bedroom under a full-width and full-height mansard roof has the same tranquil leafy rear outlook via double aspect velux windows and bi-fold juliet balcony.