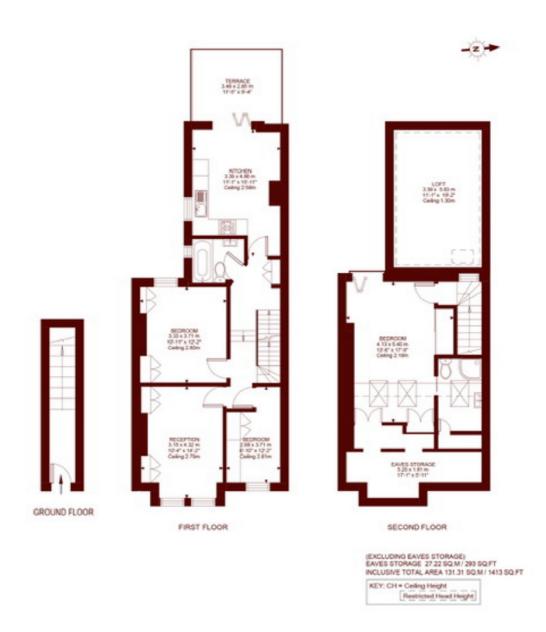

## Hambalt Road, SW4

APPROX. GROSS INTERNAL FLOOR AREA 104.09 SQ.M / 1120 SQ.FT

The floor plan is not to scale and measurements and areas shown are approximate and therefore should be used for illustrative purposes only. The plan has been prepared in accordance with the RICS code of Measuring Practice and whilst we have confidence in the information produced, if must not be relied on. If there is any aspect of particular importance, you should carry out or commission your own inspection of the property.