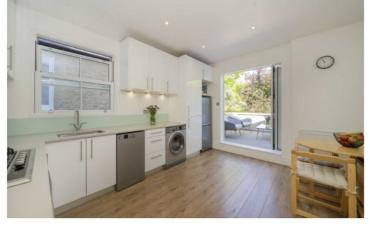

The property has many original and restored features including fireplaces throughout, icluding in the double-bay-windowed first floor sitting room, The well-equipped eat-in kitchen gives access via bi-fold doors to the rear terrace and there is an additional bathroom and two further double bedrooms with yet more commodious built-in wardrobe storage.