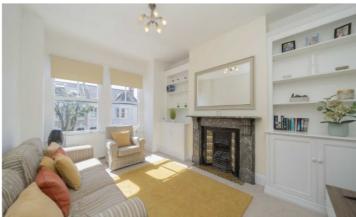

The property has many original and restored features including fireplaces throughout, icluding in the double-bay-windowed first floor sitting room, The well-equipped eat-in kitchen gives access via bi-fold doors to the rear terrace and there is an additional bathroom and two further double bedrooms with yet more commodious built-in wardrobe storage.