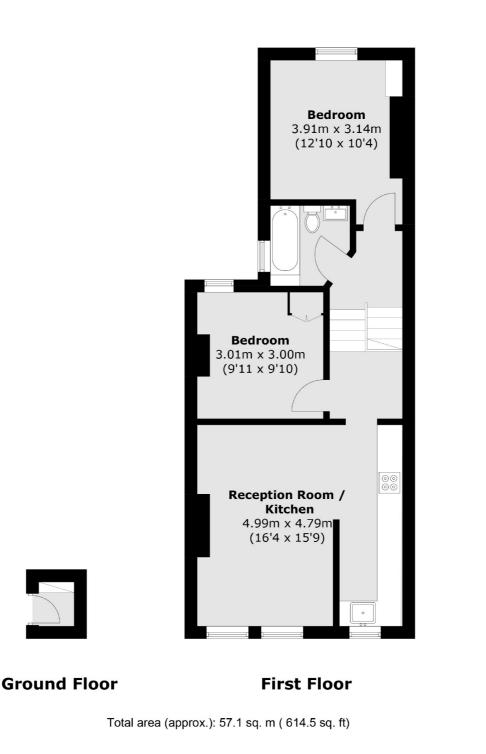

## KENDOA ROAD, SW4

- Victorian mansion flat
- Two double bedrooms •
- Central location

- Chain free
- Close to Clapham North & Clapham High Street
- Energy rating: D

## ABOUT THE HOME

A two bedroom Victorian mansion flat located just off Clapham High Street. The property is available with no onward chain.

Kendoa Road is located just south of Clapham High Street amongst a collection of roads predominantly made up of Victorian mansion flats. The area is very popular for residents looking to live within close proximity of the shops, bars and restaurants of Clapham High Street, Clapham Old Town and the green expanses of Clapham Common. There are a number of transport links including Clapham North (Northern), Clapham High Street (Overground) and a number of regular bus routes into the City.