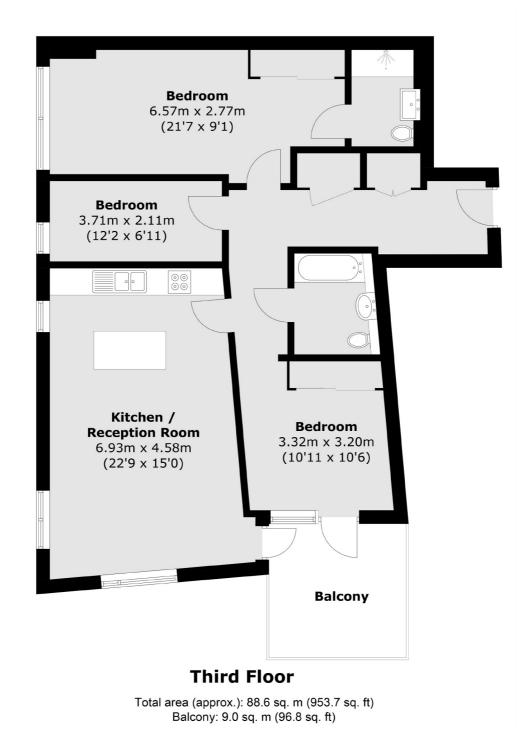

## BRADLEY ROAD, SW4

- Purpose built
- Three double bedrooms
- Two bathrooms

- Parking Space
- Long Lease
- Energy rating: B

£675,000

## ABOUT THE HOME

A luxury three bedroom apartment in the Clapham Park development. The property has been finished to a very high standard and is available with no onward chain.

Bradley Road is located within the Clapham Park development just off Kings Avenue. Residents have access to a number of amenities including the shops, bars and restaurants of Abbeville Village and Clapham High Street. There are a number of commuting options including Clapham South, Clapham Common and a number of regular bus routes into the City.