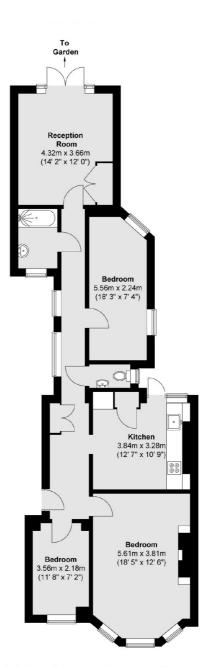

## CAVENDISH GARDENS, SW4

£775,000

- Victorian property
- Three bedrooms
- Private garden

- Share of freehold
- Chain free
- Energy rating: C









## ABOUT THE HOME

A charming three bedroom ground floor flat with private garden. The property is sold with a share of the freehold and is available with no onward chain.

Cavendish Gardens is a Victorian mansion flat development located just off Trouville Road in the heart of Abbeville Village. Residents find themselves walking distance from the parade of shops, bars and restaurants of Abbeville Road and the open expanses of Clapham Common. There are a number of commuting options including Clapham South (Northern Line) and a number of regular bus routes into the City.













Total area (approx.): 93.2 sq. m (1003 sq. ft)

## **JACKSONS CLAPHAM**

73 Abbeville Road, London, SW4 9JN

Sales: 020 8487 3177 Lettings: 020 8487 3178

Energy Rating: We aim to make our particulars both accurate and reliable. However they are not guaranteed; nor do they form part of an offer or contract. If you require clarification on any points then please contact us, especially if you're traveling some distance to view. Please note that appliances and heating systems have not been tested and therefore no warranties can be given as to their good working order.