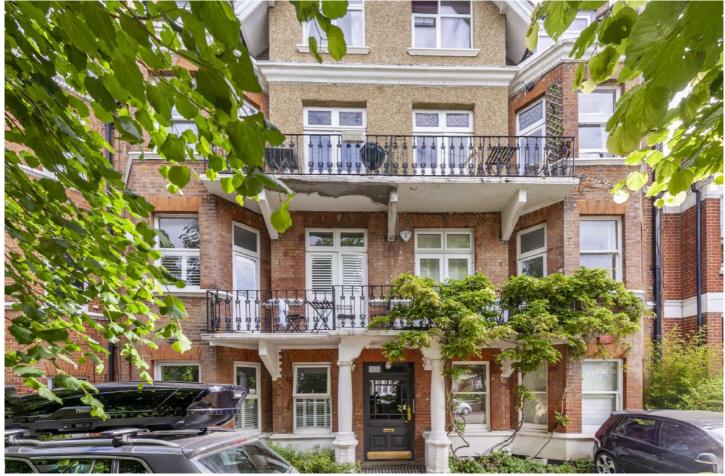

## CAVENDISH GARDENS, SW4

£775,000

- Victorian property
- Three bedrooms
- Private garden

- Share of freehold
- Chain free
- Energy rating: C

## ABOUT THE HOME

A charming three bedroom ground floor flat with private garden. The property is sold with a share of the freehold and is available with no onward chain.

Cavendish Gardens is a Victorian mansion flat development located just off Trouville Road in the heart of Abbeville Village. Residents find themselves walking distance from the parade of shops, bars and restaurants of Abbeville Road and the open expanses of Clapham Common. There are a number of commuting options including Clapham South (Northern Line) and a number of regular bus routes into the City.