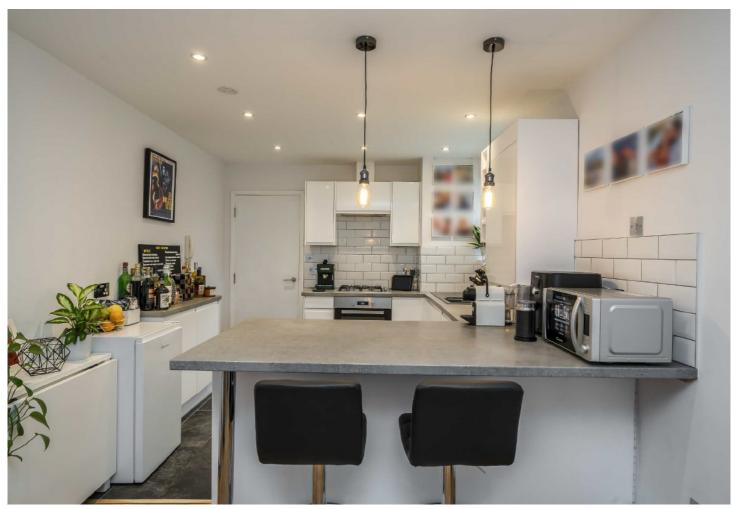

## PARADISE ROAD, SW4

- Purpose built
- One bedroom
- Open plan

- Modernised throughout
- Permitted parking available
- Energy rating: tbc

## ABOUT THE HOME

A modern ground floor one bedroom apartment located just a short distance from Stockwell Underground. The property has been modernised to a high standard and benefits from an open plan kitchen diner.