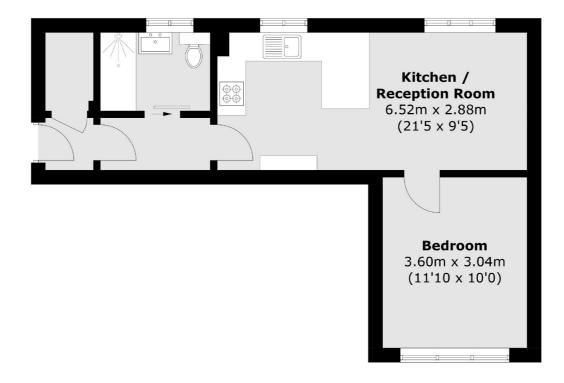

Total area (approx.): 40.9 sq. m (440.2 sq. ft)

**JACKSONS CLAPHAM** 

73 Abbeville Road, London, SW4 9JN Sales: 020 8487 3177 Lettings: 020 8487 3178

Energy Rating: We aim to make our particulars both accurate and reliable. However they are not guaranteed; nor do they form part of an offer or contract. If you require clarification on any points then please contact us, especially if you're traveling some distance to view. Please note that appliances and heating systems have not been tested and therefore no warranties can be given as to their good working order.