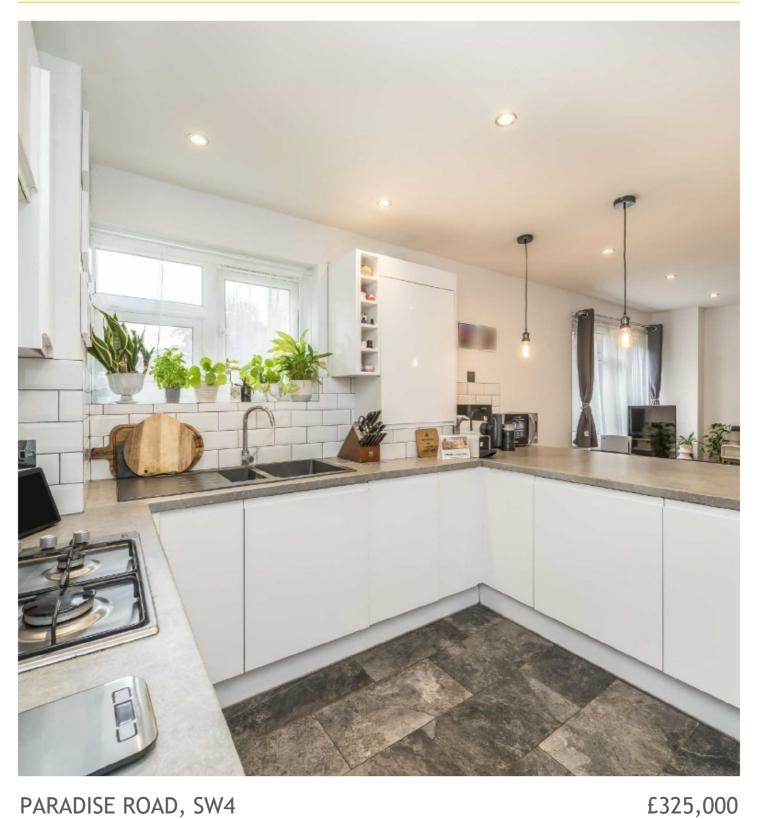

## PARADISE ROAD, SW4

- Purpose built
- One bedroom
- Open plan

- Modernised throughout
- Permitted parking available
- Energy rating: tbc

## ABOUT THE HOME

A modern ground floor one bedroom apartment located just a short distance from Stockwell Underground. The property has been modernised to a high standard and benefits from an open plan kitchen diner.