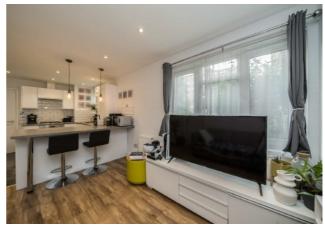

## PARADISE ROAD, SW4

- Purpose built
- One bedroom
- Open plan

- Modernised throughout
- Permitted parking available
- Energy rating: tbc

## ABOUT THE HOME

A modern ground floor one bedroom apartment located just a short distance from Stockwell Underground. The property has been modernised to a high standard and benefits from an open plan kitchen diner.