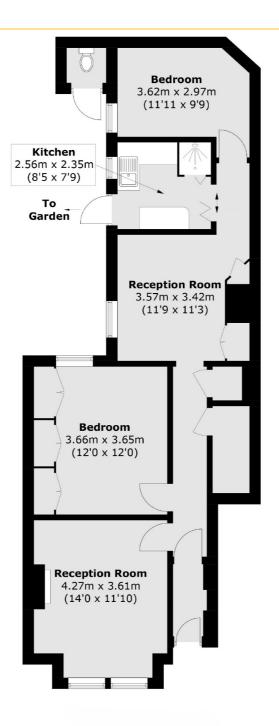

## HAMBALT ROAD, SW4

- Victorian maisonette
- Two bedrooms
- Requires modernisation
- No onward chain
- Freehold
- Energy rating: tbc

Total area (approx.): 73.6 sq. m (792.2 sq. ft)