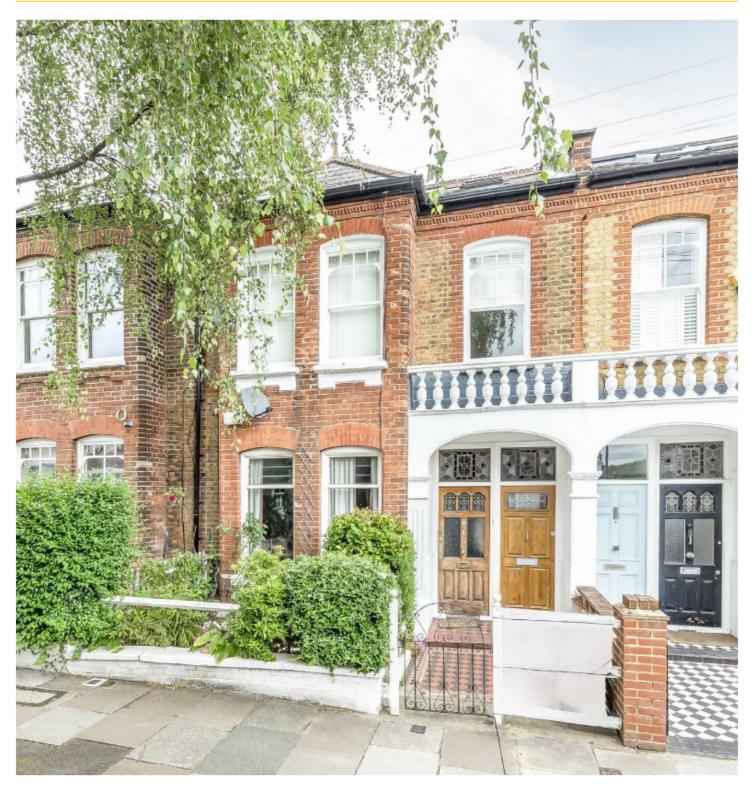

## HAMBALT ROAD, SW4

- Victorian maisonette
- Two bedrooms
- Requires modernisation
- No onward chain
- Freehold
- Energy rating: tbc

Total area (approx.): 73.6 sq. m (792.2 sq. ft)