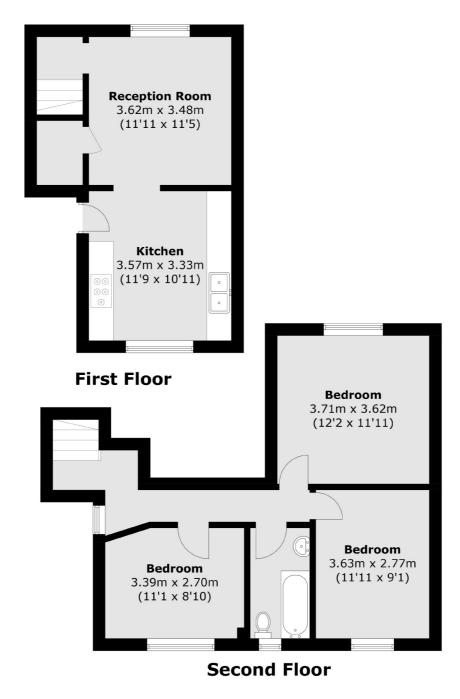

## ALBION AVENUE, SW8

£400,000

- Grade II listing building
- Split level apartment
- Three double bedrooms
- Communal gardens
- Permitted parking
- Energy rating: D

## ABOUT THE HOME

A spacious, three double bedroom purpose built apartment in a Grade II listed building. The property has been well maintained by the current owners and has a large communal garden.

Lucas House is a Grade II listed building located on a private road in the Larkhall Estate. Residents are located a short walk from Wandsworth Road station and the green expanses of Larkhall Park. There are also a range of amenities located in the vicinity including the shops, bars and restaurants of the ever popular Little Portugal, Battersea Power Station & Nine Elms.

Total area (approx.): 76.0 sq. m (818.0 sq. ft)