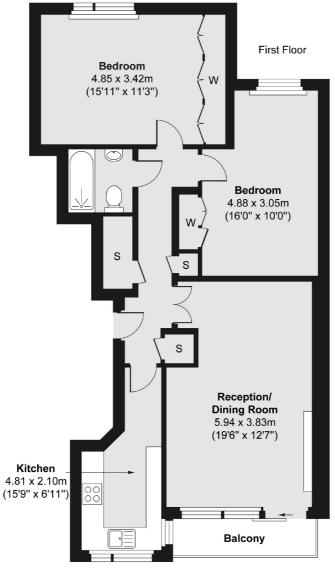

Total area (approx.) 75.54 sq. m (813 sq. ft) Terrace area (approx.) 3.64 sq. m (39 sq. ft)

Jacksons Clapham
73 Abbeville Road
London
SW4 9JN
020 8875 7995
clapham.lettings@jacksonsestateagents.com

Energy Rating: We aim to make our particulars both accurate and reliable. However they are not guaranteed; nor do they form part of an offer or contract. If you require clarification on any points then please contact us, especially if you're traveling some distance to view. Please note that appliances and heating systems have not been tested and therefore no warranties can be given as to their good working order.