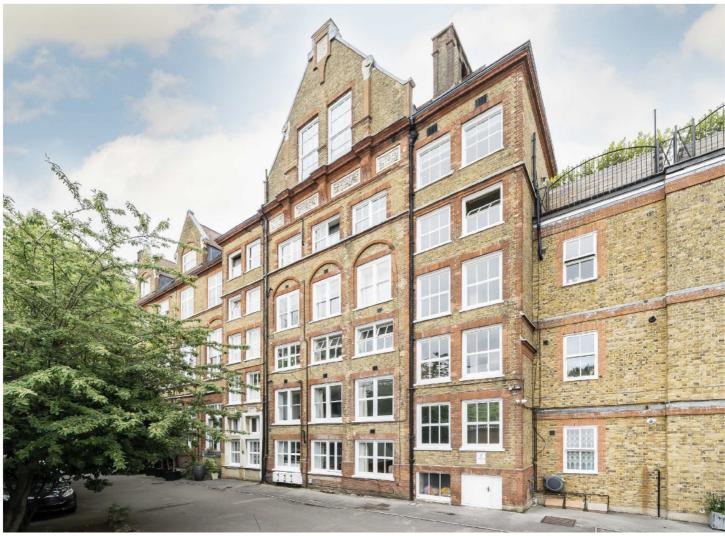

## PRIORY GROVE, SW8

£775,000

- School conversion
- Two double bedrooms
- Share of freehold
- No onward chain
- Gated parking
- Energy rating: E

## ABOUT THE HOME

A stunning loft style split level flat set within a Victorian school conversion with views over the London skyline.

Priory Grove is a quiet residential road which runs adjacent to the green spaces of Larkhall Park, with its outdoor gym and tennis courts. Clapham High Street, Brixton and the Iconic Battersea Power Station are within easy reach, providing a huge selection or restaurants, bars, cafes and shops. Excellent transport links include Victoria Line Underground services from Stockwell, Northern Line from Nine Elms and Overground services from Wandsworth Road.