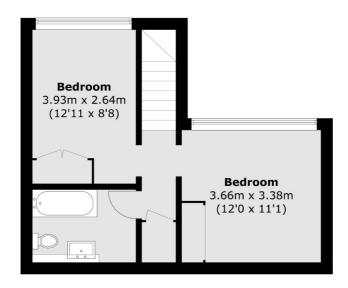

## **First Floor**

**Ground Floor** 

Total area (approx.): 89.7 sq. m (965.5 sq. ft)