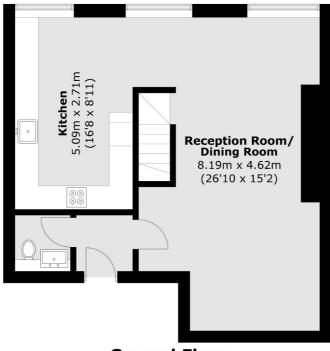

## **First Floor**

**Ground Floor** 

Total area (approx.): 89.7 sq. m (965.5 sq. ft)