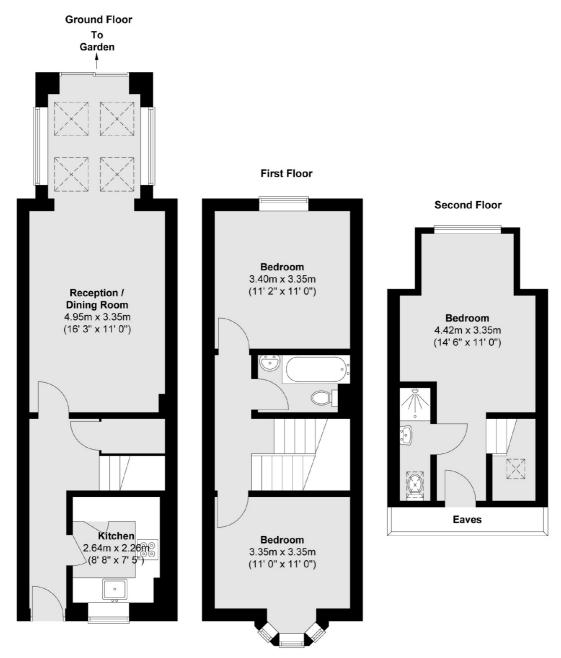

## IVELEY ROAD, SW4

£1,000,000

- Freehold
- Clapham old town
- South facing garden
- Off street parking
- Three bedrooms
- Energy rating: C











## ABOUT THE HOME

A beautifully presented three double bedroom modern town house with a South facing garden and off street parking.

Iveley Road is a highly sought-after location in Clapham Old Town and is a stone's throw from the shops, cafés and restaurants of North Street and a short walk to the amenities of Clapham High Street and the open spaces of Clapham Common.













Total area (approx.): 93.7 sq. m (1009 sq. ft)

## **JACKSONS CLAPHAM**

73 Abbeville Road, London, SW4 9JN

Sales: 020 8487 3177 Lettings: 020 8487 3178

Energy Rating: We aim to make our particulars both accurate and reliable. However they are not guaranteed; nor do they form part of an offer or contract. If you require clarification on any points then please contact us, especially if you're traveling some distance to view. Please note that appliances and heating systems have not been tested and therefore no warranties can be given as to their good working order.