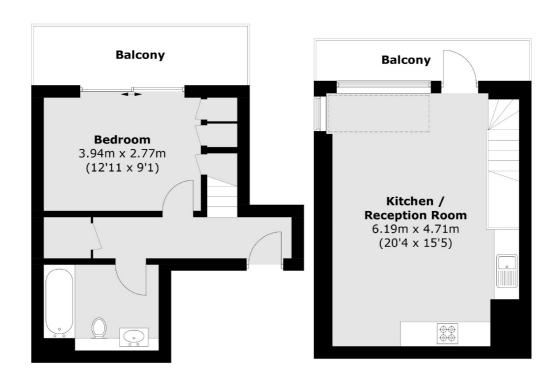

#### **Third Floor**

#### **Fourth Floor**

Total area (approx.): 55.9 sq. m (601.6 sq. ft) Balcony : 12.7 sq. m (136.7 sq. ft)