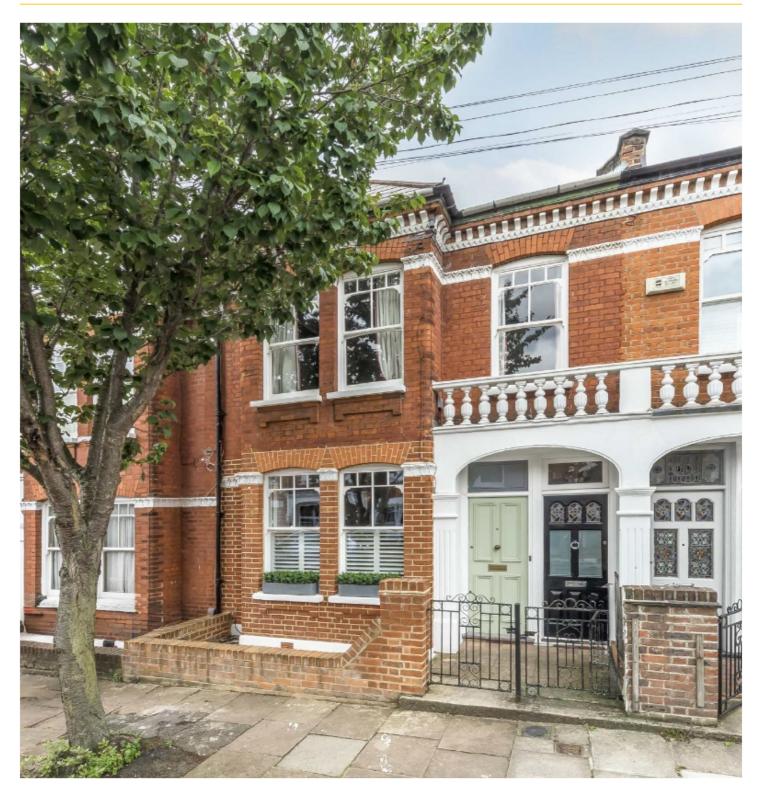

## MANDALAY ROAD, SW4

£800,000

- Ground floor maisonette
- Two double bedrooms
- South facing garden
- Scope to extend
- Long lease
- Energy Rating: D

## ABOUT THE HOME

A charming two bedroom ground floor maisonette with a private south facing garden

Mandalay is a quiet tree lined road located between Abbeville Road and Clapham Common. Residents have easy access to the parade of independant shops bars and restaurants of both Abbeville Village and Clapham Old Town. There are a number of transport link including Clapham South (Northern Line) and a number of regular bus routes into the City.