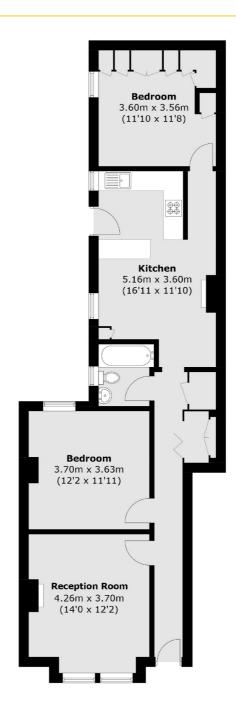

## MANDALAY ROAD, SW4

£800,000

- Ground floor maisonette
- Two double bedrooms
- South facing garden
- Scope to extend
- Long lease
- Energy Rating: D











## ABOUT THE HOME

A charming two bedroom ground floor maisonette with a private south facing garden

Mandalay is a quiet tree lined road located between Abbeville Road and Clapham Common. Residents have easy access to the parade of independant shops bars and restaurants of both Abbeville Village and Clapham Old Town. There are a number of transport link including Clapham South (Northern Line) and a number of regular bus routes into the City.













Total area (approx.): 78.5 sq. m (845.0 sq. ft)

## **JACKSONS CLAPHAM**

73 Abbeville Road, London, SW4 9JN

Sales: 020 8487 3177 Lettings: 020 8487 3178

Energy Rating: We aim to make our particulars both accurate and reliable. However they are not guaranteed; nor do they form part of an offer or contract. If you require clarification on any points then please contact us, especially if you're traveling some distance to view. Please note that appliances and heating systems have not been tested and therefore no warranties can be given as to their good working order.