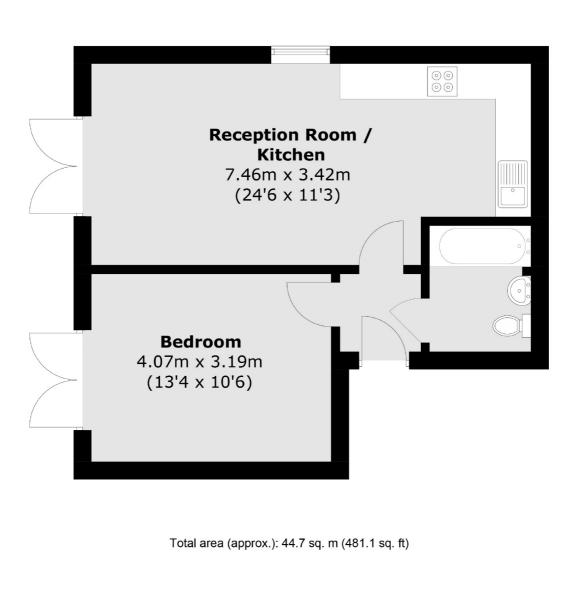

## OLD STATION WAY, SW4

£400,000

- Ground floor
- Private garden
- Open plan kitchen
- Ideal first time purchase
- Central location
- Energy rating: E

## ABOUT THE HOME

A superb one double bedroom ground floor garden flat that benefits from gated access and residents parking

Old Station Way is in very close proximity to numerous well connected transport links, including Clapham High Street Overground, Clapham North and Stockwell Underground Stations. Clapham High Street is also well served by numerous well connected bus routes.