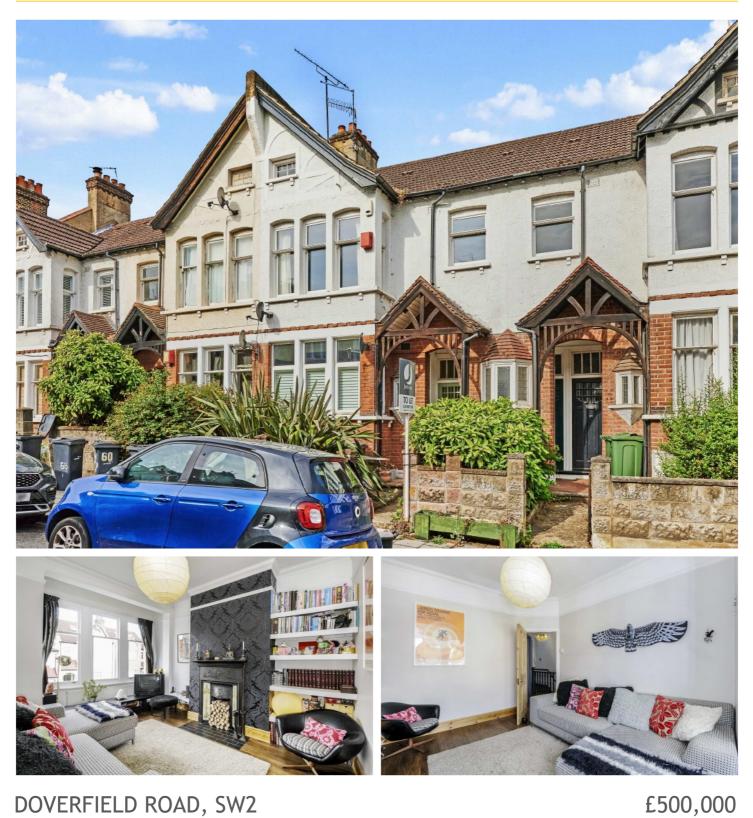

## DOVERFIELD ROAD, SW2

- First floor maisonette
- Kitchen/dining room
- Three double bedroom
- Original features
- Close to Brixton Station
- Energy rating: C

## ABOUT THE HOME

A tremendously light and spacious three bedroom first floor maisonette with many fine original features, offered to the market with no onward chain. Additionally the flat benefits with sole access to a large loft space which could be converted to an additional bedroom with en-suite as has been undertaken by several properties on the street (STPP).

Entered from street level via its own private front door the property comprises; entrance hall with useful storage cupboard, reception room, two large double bedrooms, one small double bedroom, contemporary, mainly tiled bathroom and modern fully fitted kitchen with space for dining.