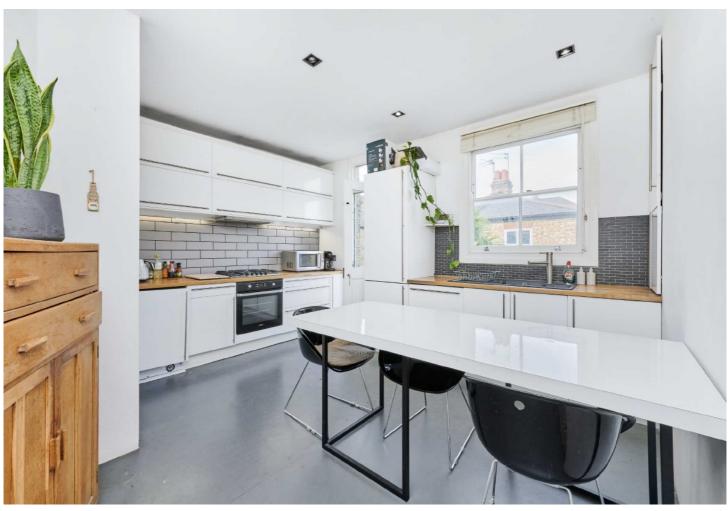

Entered from street level via its own private front door the property comprises; entrance hall with useful storage cupboard, reception room, two large double bedrooms, one small double bedroom, contemporary, mainly tiled bathroom and modern fully fitted kitchen with space for dining.