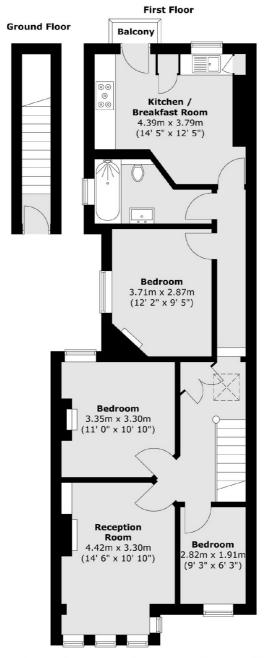

Entered from street level via its own private front door the property comprises; entrance hall with useful storage cupboard, reception room, two large double bedrooms, one small double bedroom, contemporary, mainly tiled bathroom and modern fully fitted kitchen with space for dining.

Total area (approx.) : 81.7 sq. m (879 sq. ft) Total balcony area (approx.) : 0.9 sq. m (9 sq. ft)