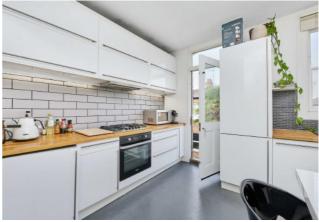

Entered from street level via its own private front door the property comprises; entrance hall with useful storage cupboard, reception room, two large double bedrooms, one small double bedroom, contemporary, mainly tiled bathroom and modern fully fitted kitchen with space for dining.