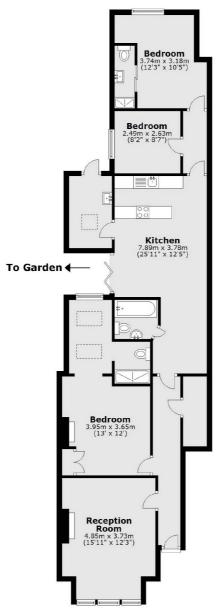

Total area: approx. 104.8 sq. metres (1128.1 sq. feet)

Jacksons Clapham
73 Abbeville Road
London
SW4 9JN
020 8875 7995
clapham.lettings@jacksonsestateagents.com

Energy Rating: We aim to make our particulars both accurate and reliable. However they are not guaranteed; nor do they form part of an offer or contract. If you require clarification on any points then please contact us, especially if you're traveling some distance to view. Please note that appliances and heating systems have not been tested and therefore no warranties can be given as to their good working order.