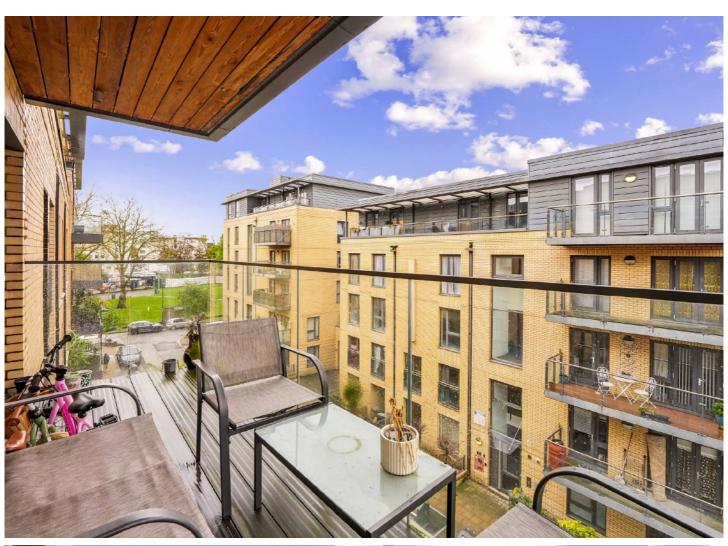

## Fairbourne Road, SW4

£640,000

A spacious two bedroom third floor apartment with balcony in a sought after location just off Kings Avenue.

- Two Double bedroom
- Balcony
- High Spec Throughout
- Long LeaseUnderground Parking Available
- Immaculate Communal

Total area (approx.): 78.2 sq. m (841.7 sq. ft) Balcony: 7.6 sq. m (81.8 sq. ft)

Jacksons Clapham 73 Abbeville Road London SW4 9JN 020 8487 3177 clapham.sales@jacksonsestateagents.com

Energy Rating: We aim to make our particulars both accurate and reliable. However they are not guaranteed; nor do they form part of an offer or contract. If you require clarification on any points then please contact us, especially if you're traveling some distance to view. Please note that appliances and heating systems have not been tested and therefore no warranties can be given as to their good working order.