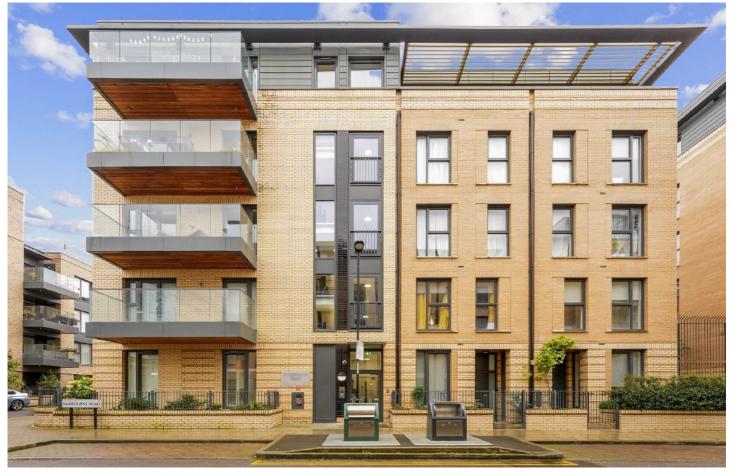

## Fairbourne Road, SW4

£640,000

A spacious two bedroom third floor apartment with balcony in a sought after location just off Kings Avenue.

- Two Double bedroom
- Balcony
- High Spec Throughout
- Long LeaseUnderground Parking Available
- Immaculate Communal

Fairbourne Road is located on a new build development along the popular Kings Avenue within close proximity of the amenities and transport links local of Clapham South, Balham and Abbeville Village. Residents have access to a number of green spaces including Clapham Common & Tooting Bec.