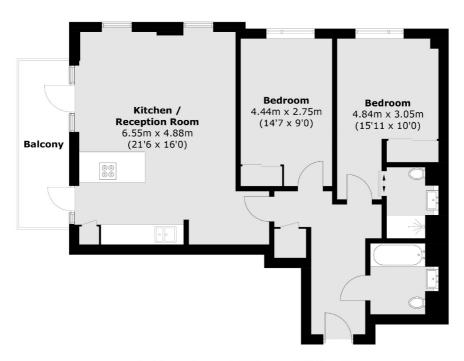

Total area (approx.): 78.2 sq. m (841.7 sq. ft) Balcony: 7.6 sq. m (81.8 sq. ft)

Jacksons Clapham 73 Abbeville Road London SW4 9JN 020 8487 3177 clapham.sales@jacksonsestateagents.com

Energy Rating: We aim to make our particulars both accurate and reliable. However they are not guaranteed; nor do they form part of an offer or contract. If you require clarification on any points then please contact us, especially if you're traveling some distance to view. Please note that appliances and heating systems have not been tested and therefore no warranties can be given as to their good working order.