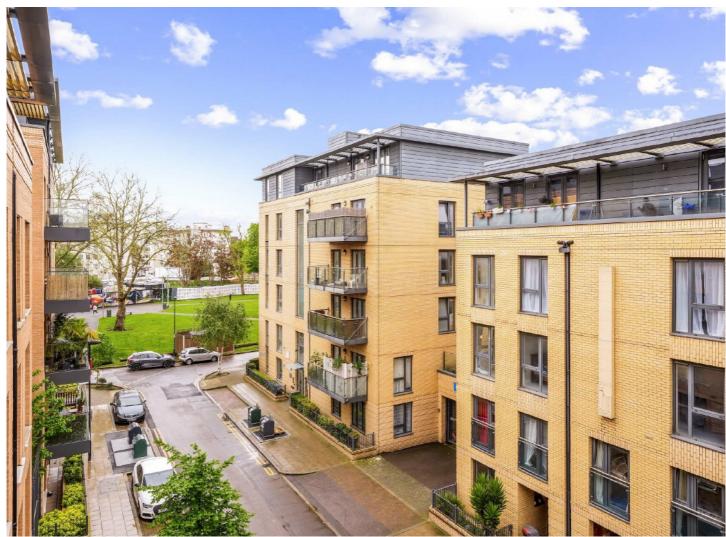

Fairbourne Road is located on a new build development along the popular Kings Avenue within close proximity of the amenities and transport links local of Clapham South, Balham and Abbeville Village. Residents have access to a number of green spaces including Clapham Common & Tooting Bec.