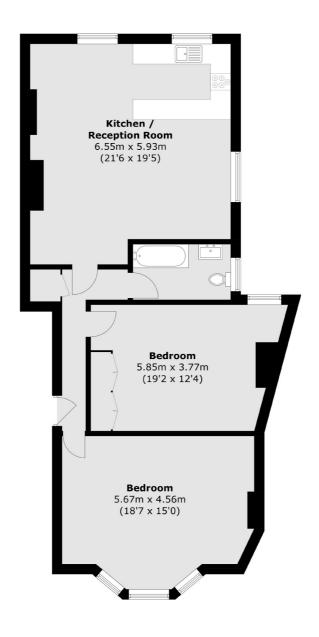

Total area (approx.): 93.3 sq. m (1,004.3 sq. ft)

Jacksons Clapham 73 Abbeville Road London SW4 9JN 020 8875 7995 clapham.sales@jacksonsestateagents.com

Energy Rating: We aim to make our particulars both accurate and reliable. However they are not guaranteed; nor do they form part of an offer or contract. If you require clarification on any points then please contact us, especially if you're traveling some distance to view. Please note that appliances and heating systems have not been tested and therefore no warranties can be given as to their good working order.