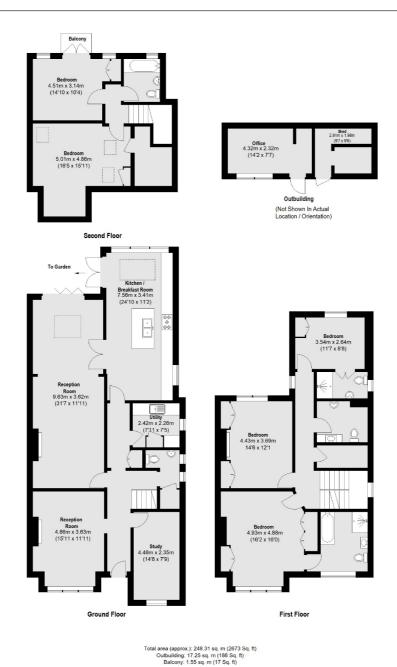

## Rodenhurst Road, SW4

£2,650,000

A large semi detached family home on one of the most sought after roads in Abbeville Village. The proeprty benefits from 2675sqft of living space.

- Double Fronted Family Home
- Five Bedrooms
- Four Bathrooms
- Off Street Parking
- Large Garden
- Prestigious Location