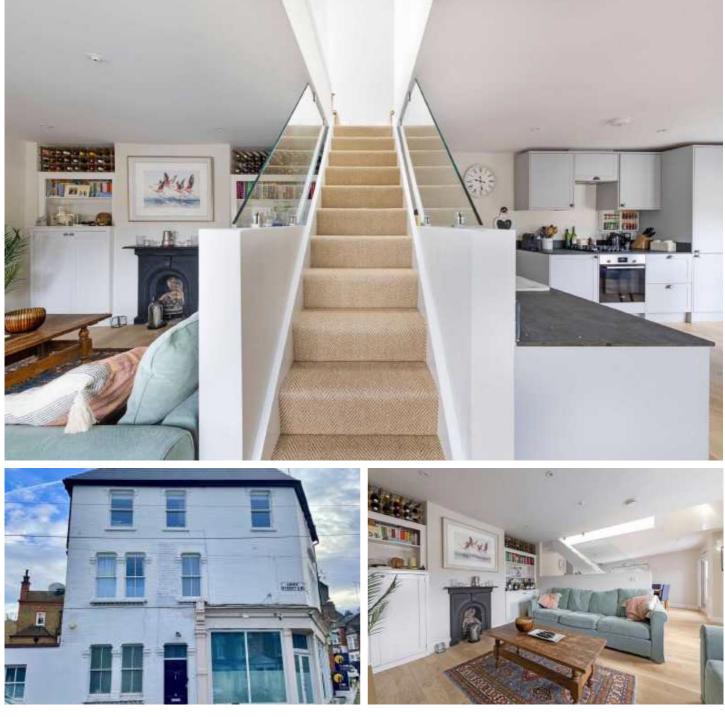

## Dorothy Road, SW11

£895,000

A stunning Victorian maisonette with a roof terrace organised over three floors. The property has undergone a back to brick refurbishment with a meticulous level of attention to detail.

- Victorian Maisonette
- Three Bedrooms
- Three Bathrooms
- Share Of Freehold
- Modernised Throughout
- Roof Terrace

Dorothy Road is a quiet residential road located just a short distance from Clapham Junction. Residents have easy access to a wealth of amenities including the array of shops, bars and restaurants of Lavender Hill and Northcote Road as well as the open expanses of both Clapham Common & Battersea Park. There are a number of transport options including Clapham Junction and a number of bus routes into the City.