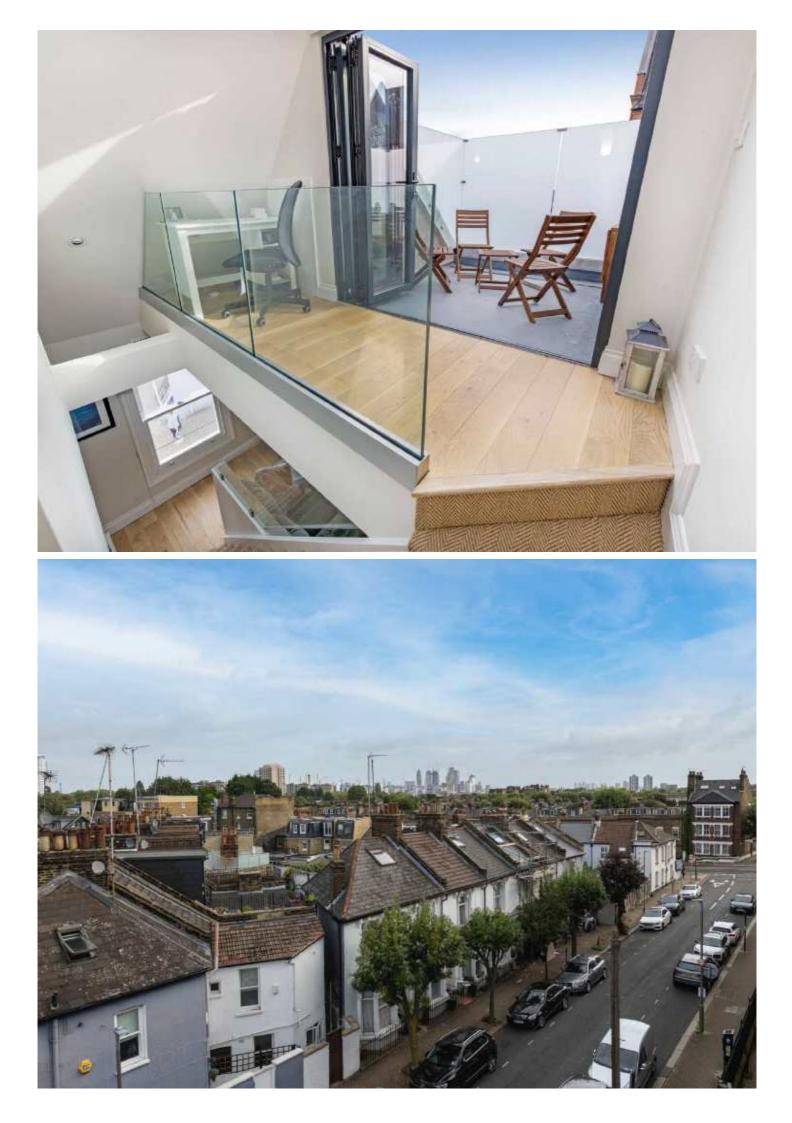

## Dorothy Road, SW11

£895,000

A stunning Victorian maisonette with a roof terrace organised over three floors. The property has undergone a back to brick refurbishment with a meticulous level of attention to detail.

- Victorian Maisonette
- Three Bedrooms
- Three Bathrooms
- Share Of Freehold
- Modernised Throughout
- Roof Terrace

Dorothy Road is a quiet residential road located just a short distance from Clapham Junction. Residents have easy access to a wealth of amenities including the array of shops, bars and restaurants of Lavender Hill and Northcote Road as well as the open expanses of both Clapham Common & Battersea Park. There are a number of transport options including Clapham Junction and a number of bus routes into the City.