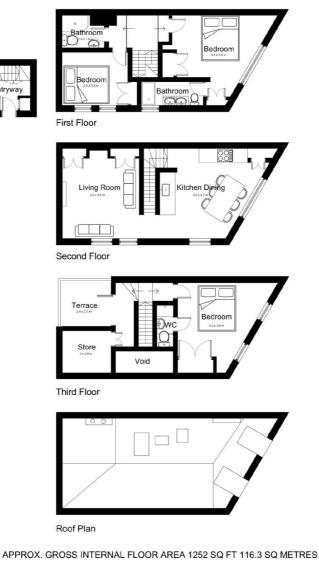

## Dorothy Road, SW11

£895,000

A stunning Victorian maisonette with a roof terrace organised over three floors. The property has undergone a back to brick refurbishment with a meticulous level of attention to detail.

- Victorian Maisonette
- Three Bedrooms
- Three Bathrooms
- Share Of Freehold
- Modernised Throughout
- Roof Terrace

Dorothy Road is a quiet residential road located just a short distance from Clapham Junction. Residents have easy access to a wealth of amenities including the array of shops, bars and restaurants of Lavender Hill and Northcote Road as well as the open expanses of both Clapham Common & Battersea Park. There are a number of transport options including Clapham Junction and a number of bus routes into the City.