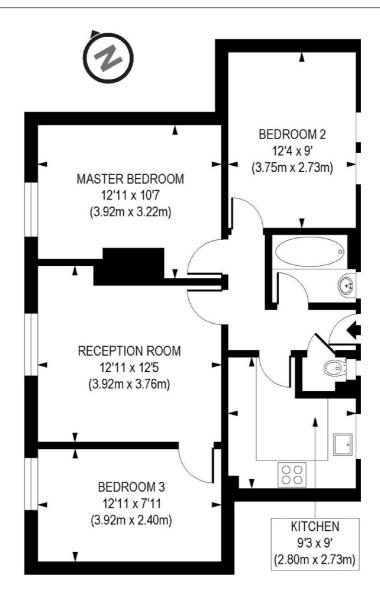

Tilson Gardens is located 0.8 miles from Clapham South underground station providing access to the Northern Line.

Floorplan is for illustrative purposes only and is not to scale.

Every attempt has been made to ensure the accuracy of the floorplan shown, however all measurements, fixtures, fittings and data shown are an approximate interpretation for illustrative purposes only.