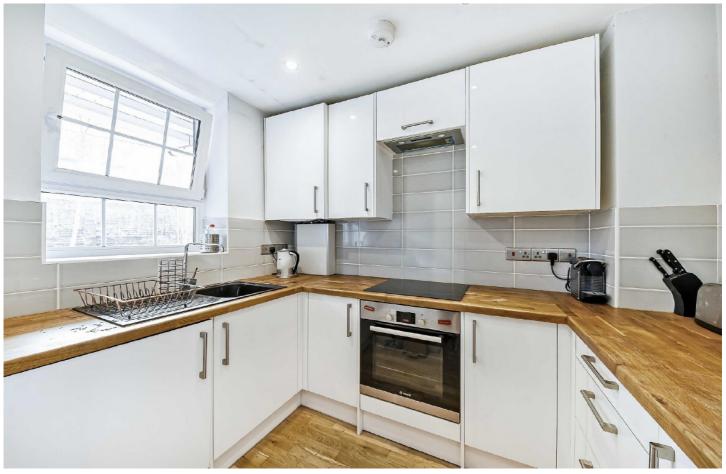

## Tilson Gardens, SW2

£2,150 PCM

Modern three bedroom ground floor flat ideally located between Brixton and Clapham comprising open plan reception/dining room, three double bedrooms, fitted kitchen and bathroom with shower

- Three Double Bedrooms
- One Reception
- Modern Kitchen
- Bathroom With Shower
- Ground Floor
- 0.8 Miles From Clapham South

For further information on the costs associated with renting a property, please pop into our office or visit our website.