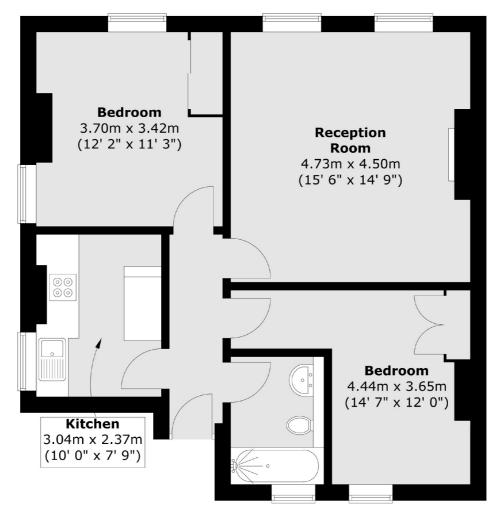

The Chase, SW4

£550,000

Jacksons

Total area (approx.) : 64 sq. m (689 sq. ft)

Jacksons Clapham 73 Abbeville Road London SW4 9JN 020 8875 7995 clapham.sales@jacksonsestateagents.com

Energy Rating: We aim to make our particulars both accurate and reliable. However they are not guaranteed; nor do they form part of an offer or contract. If you require clarification on any points then please contact us, especially if you're traveling some distance to view. Please note that appliances and heating systems have not been tested and therefore no warranties can be given as to their good working order.