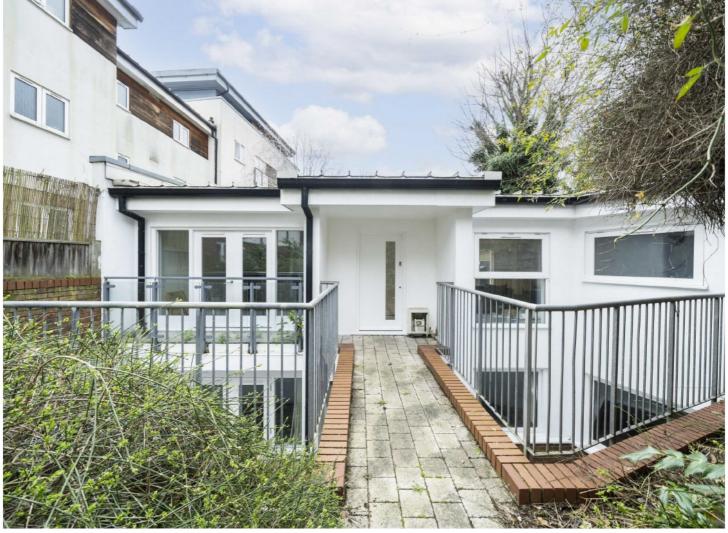

## UNION ROAD, SW4

£800,000

- Split level apartment
- 1584 SqFt
- Two bathrooms

- Private garden
- Off street parking
- Energy rating: C

## ABOUT THE HOME

A spacious four bedroom split level apartment measuring in excess of 1500 SqFt. The property has been well maintained by the current owners and is sold with no onward chain.

Union Road is a popular residential road located between Wandsworth Road and Stockwell Road. Residents have the use of an array of shops, bars and restuarants of Clapham High Street & Brixton Market. Several travel options are nearby including Wandsworth Road Overground, Stockwell Underground, Clalpham North Underground as well as a number of regular bus routes in the City.