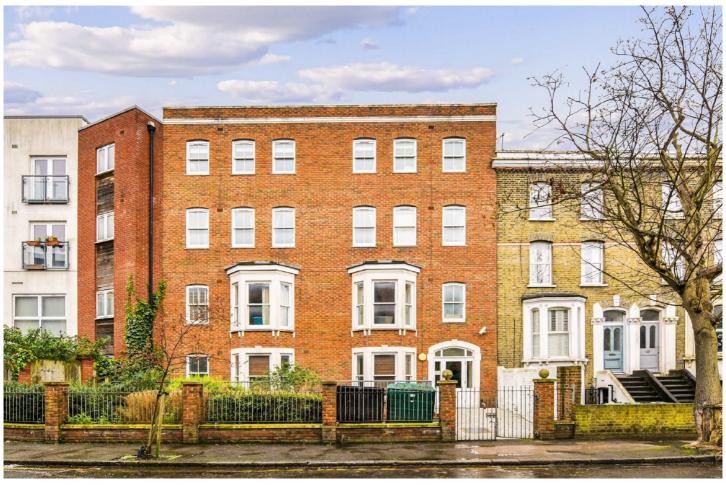

## UNION ROAD, SW4

£800,000

- Split level apartment
- 1584 SqFt
- Two bathrooms

- Private garden
- Off street parking
- Energy rating: C

## ABOUT THE HOME

A spacious four bedroom split level apartment measuring in excess of 1500 SqFt. The property has been well maintained by the current owners and is sold with no onward chain.

Union Road is a popular residential road located between Wandsworth Road and Stockwell Road. Residents have the use of an array of shops, bars and restuarants of Clapham High Street & Brixton Market. Several travel options are nearby including Wandsworth Road Overground, Stockwell Underground, Clalpham North Underground as well as a number of regular bus routes in the City.