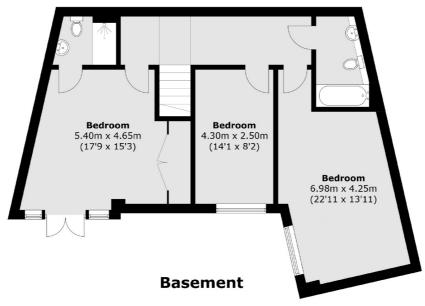

Total area (approx.): 147.2 sq. m (1,584.4 sq. ft) Balcony: 1.9 sq. m (20.4 sq. ft)