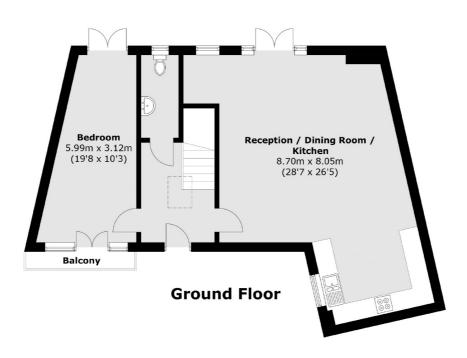

Total area (approx.): 147.2 sq. m (1,584.4 sq. ft) Balcony: 1.9 sq. m (20.4 sq. ft)