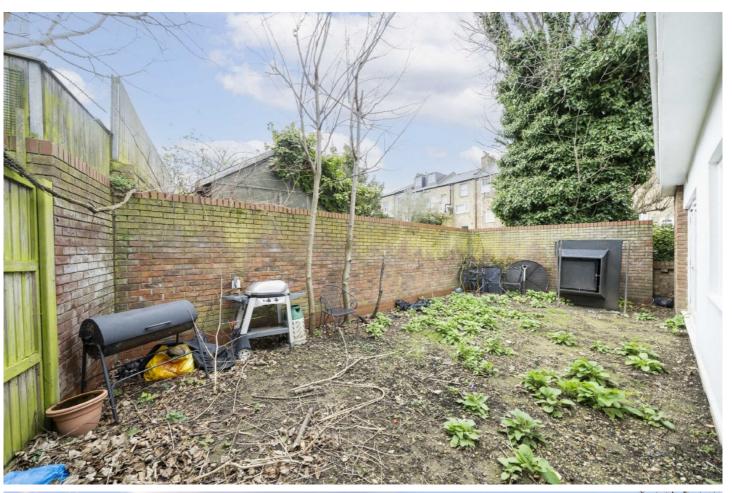

## UNION ROAD, SW4

£800,000

- Split level apartment
- 1584 SqFt
- Two bathrooms

- Private garden
- Off street parking
- Energy rating: C

## ABOUT THE HOME

A spacious four bedroom split level apartment measuring in excess of 1500 SqFt. The property has been well maintained by the current owners and is sold with no onward chain.

Union Road is a popular residential road located between Wandsworth Road and Stockwell Road. Residents have the use of an array of shops, bars and restuarants of Clapham High Street & Brixton Market. Several travel options are nearby including Wandsworth Road Overground, Stockwell Underground, Clalpham North Underground as well as a number of regular bus routes in the City.