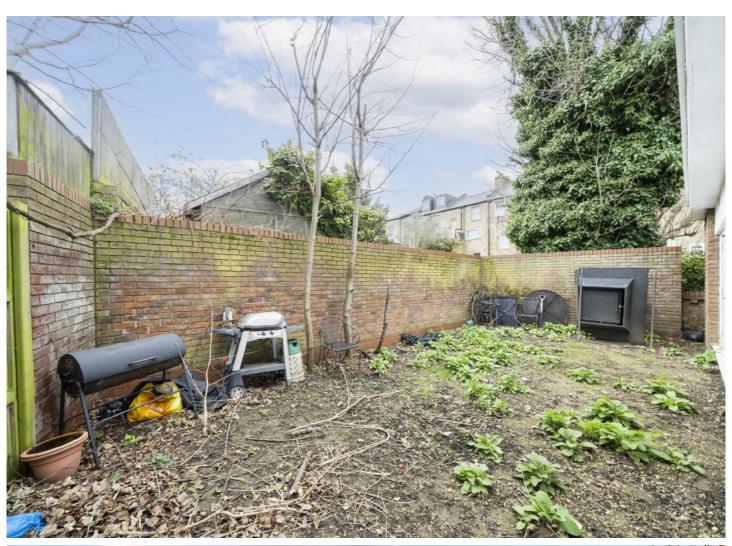

- Two Bathrooms
- Private Garden
- Off Street Parking

Union Road is a popular residential road located between Wandsworth Road and Stockwell Road. Residents have the use of an array of shops, bars and restuarants of Clapham High Street & Brixton Market. Several travel options are nearby including Wandsworth Road Overground, Stockwell Underground, Clalpham North Underground as well as a number of regular bus routes in the City.