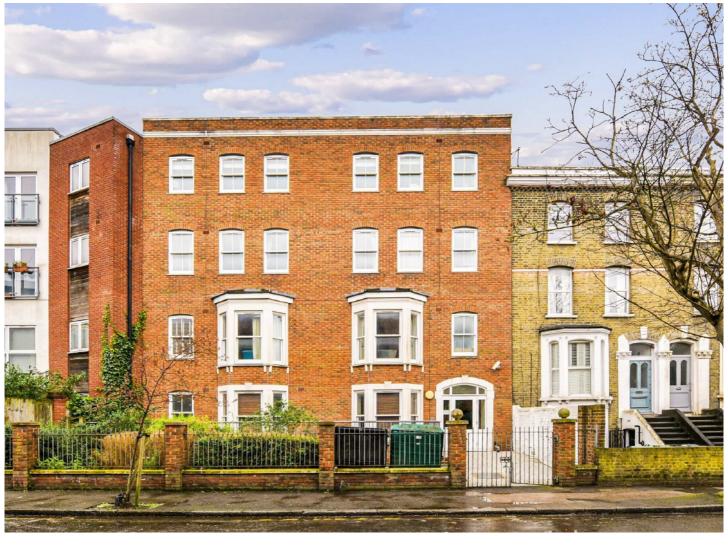

## Union Road, SW4

£950,000

A spacious four bedroom split level apartment measuring in excess of 1500 SqFt. The property has been well maintained by the current owners and is sold with no onward chain.

- Split Level Apartment 1584 SqFt
- Four Bedrooms

- Two Bathrooms
- Private Garden
- Off Street Parking

Union Road is a popular residential road located between Wandsworth Road and Stockwell Road. Residents have the use of an array of shops, bars and restuarants of Clapham High Street & Brixton Market. Several travel options are nearby including Wandsworth Road Overground, Stockwell Underground, Clalpham North Underground as well as a number of regular bus routes in the City.