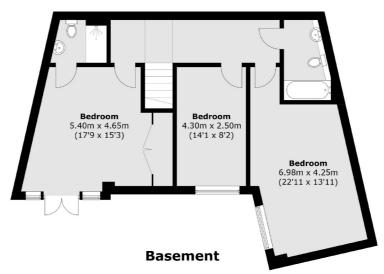

## Union Road, SW4

£950,000

A spacious four bedroom split level apartment measuring in excess of 1500 SqFt. The property has been well maintained by the current owners and is sold with no onward chain.

- Split Level Apartment 1584 SqFt
- Four Bedrooms

- Two Bathrooms
- Private Garden
- Off Street Parking

Union Road is a popular residential road located between Wandsworth Road and Stockwell Road. Residents have the use of an array of shops, bars and restuarants of Clapham High Street & Brixton Market. Several travel options are nearby including Wandsworth Road Overground, Stockwell Underground, Clalpham North Underground as well as a number of regular bus routes in the City.

Total area (approx.): 147.2 sq. m (1,584.4 sq. ft) Balcony: 1.9 sq. m (20.4 sq. ft)

Jacksons Clapham
73 Abbeville Road
London
SW4 9JN
020 8875 7995
clapham.sales@jacksonsestateagents.com

Energy Rating: C We aim to make our particulars both accurate and reliable. However they are not guaranteed; nor do they form part of an offer or contract. If you require clarification on any points then please contact us, especially if you're traveling some distance to view. Please note that appliances and heating systems have not been tested and therefore no warranties can be given as to their good working order.