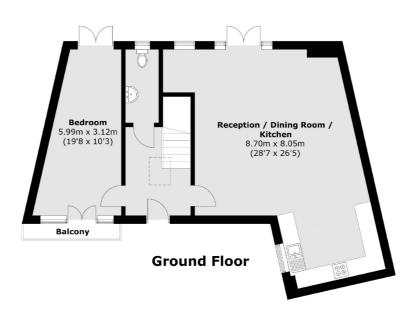

## Union Road, SW4

£950,000

A spacious four bedroom split level apartment measuring in excess of 1500 SqFt. The property has been well maintained by the current owners and is sold with no onward chain.

- Split Level Apartment 1584 SqFt
- Four Bedrooms

- Two Bathrooms
- Private Garden
- Off Street Parking

Union Road is a popular residential road located between Wandsworth Road and Stockwell Road. Residents have the use of an array of shops, bars and restuarants of Clapham High Street & Brixton Market. Several travel options are nearby including Wandsworth Road Overground, Stockwell Underground, Clalpham North Underground as well as a number of regular bus routes in the City.

Total area (approx.): 147.2 sq. m (1,584.4 sq. ft) Balcony: 1.9 sq. m (20.4 sq. ft)

Jacksons Clapham
73 Abbeville Road
London
SW4 9JN
020 8875 7995
clapham.sales@jacksonsestateagents.com

Energy Rating: C We aim to make our particulars both accurate and reliable. However they are not guaranteed; nor do they form part of an offer or contract. If you require clarification on any points then please contact us, especially if you're traveling some distance to view. Please note that appliances and heating systems have not been tested and therefore no warranties can be given as to their good working order.