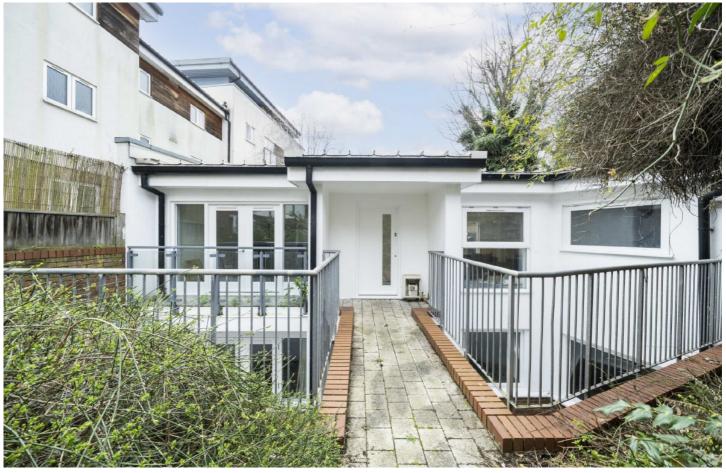

## Union Road, SW4

£950,000

A spacious four bedroom split level apartment measuring in excess of 1500 SqFt. The property has been well maintained by the current owners and is sold with no onward chain.

- Split Level Apartment 1584 SqFt
- Four Bedrooms

- Two Bathrooms
- Private Garden
- Off Street Parking

Union Road is a popular residential road located between Wandsworth Road and Stockwell Road. Residents have the use of an array of shops, bars and restuarants of Clapham High Street & Brixton Market. Several travel options are nearby including Wandsworth Road Overground, Stockwell Underground, Clalpham North Underground as well as a number of regular bus routes in the City.