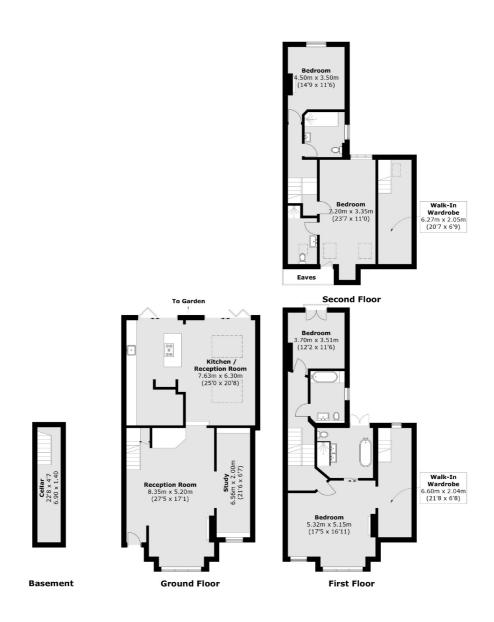

Total area (approx.): 265.7 sq. m (2,859.9 sq. ft) (Including Basement & Excluding Eaves)

Jacksons Clapham
73 Abbeville Road
London
SW4 9JN
020 8875 7995
clapham.sales@jacksonsestateagents.com

Energy Rating: C We aim to make our particulars both accurate and reliable. However they are not guaranteed; nor do they form part of an offer or contract. If you require clarification on any points then please contact us, especially if you're traveling some distance to view. Please note that appliances and heating systems have not been tested and therefore no warranties can be given as to their good working order.