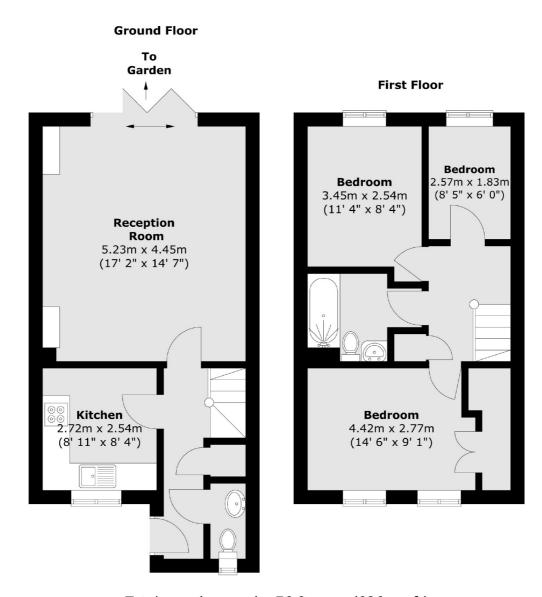

## ARBORFIELD CLOSE, SW2

£575,000

- Terraced House
- South Facing Development
- Private Road

- Off Street Parking
- Close To Tulse Hill Station
- Energy rating: C









## ABOUT THE HOME

A charming three bedroom terraced property in a private development. The property has been well maintained by current owners and benefits from a south facing garden.

Arborfield Close is a private road located just off Palace Road on the borders of Streatham Hill and Tulse Hill. Residents have easy access to a wealth of amenities including an array of shops, bars and restaurants on Streatham High Road & West Norwood High Street. There are a number of transport options including the CityThameslink via Tulse Hill, Streatham Hill Station and a number of bus routes into the City via Brixton.













Total area (approx.): 76.8 sq. m (826 sq. ft)

## **JACKSONS CLAPHAM**

73 Abbeville Road, London, SW4 9JN

Sales: 020 8487 3177 Lettings: 020 8487 3178

Energy Rating: C We aim to make our particulars both accurate and reliable. However they are not guaranteed; nor do they form part of an offer or contract. If you require clarification on any points then please contact us, especially if you're traveling some distance to view. Please note that appliances and heating systems have not been tested and therefore no warranties can be given as to their good working order.