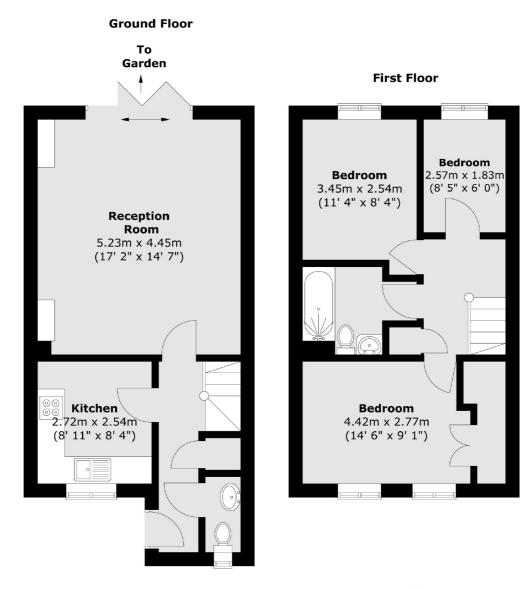

## Arborfield Close, SW2

£625,000

A charming three bedroom terraced property in a private development. The property has been well maintained by current owners and benefits from a south facing garden.

- Terraced House
- Three Bedrooms
- South Facing Development Close To Tulse Hill Station
- Private Road
- Off Street Parking

Total area (approx.): 76.8 sq. m (826 sq. ft)

Jacksons Clapham
73 Abbeville Road
London
SW4 9JN
020 8875 7995
clapham sales@iacksonsests

clapham.sales@jacksonsestateagents.com

Energy Rating: We aim to make our particulars both accurate and reliable. However they are not guaranteed; nor do they form part of an offer or contract. If you require clarification on any points then please contact us, especially if you're traveling some distance to view. Please note that appliances and heating systems have not been tested and therefore no warranties can be given as to their good working order.