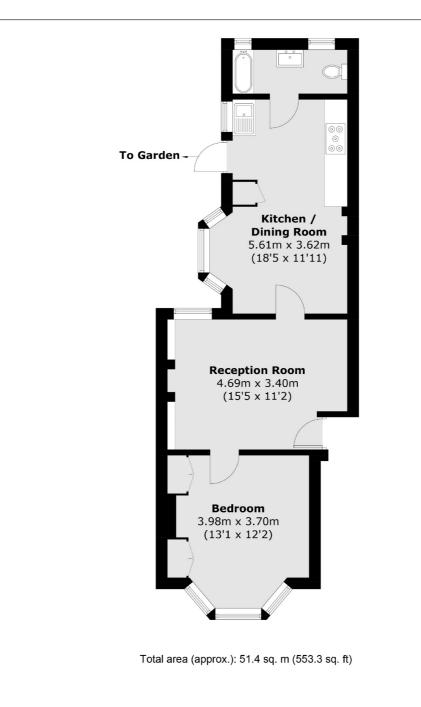

## £450,000

A charming one bedroom flat in a sought after road on the borders of Clapham and Brixton Hill. The property has been well maintained by the owners and benefits from a private garden.

- Victorian Conversion
- One Bedroom
- Private Garden

- Share Of Freehold
- Modernised Throughout
  - Quiet Residential Road

Lyham Road is a residential tree-lined road just off of Kings Avenue and Brixton Hill. The property is located almost equidistant to; Brixton train and tube, Streatham Hill station, Clapham South and Common tube stations. Residents have access to a wealth of amenities including the independant shops, bars and restaurants of Abbeville Village, Brixton Market and the open expanses of Brockwell Park.