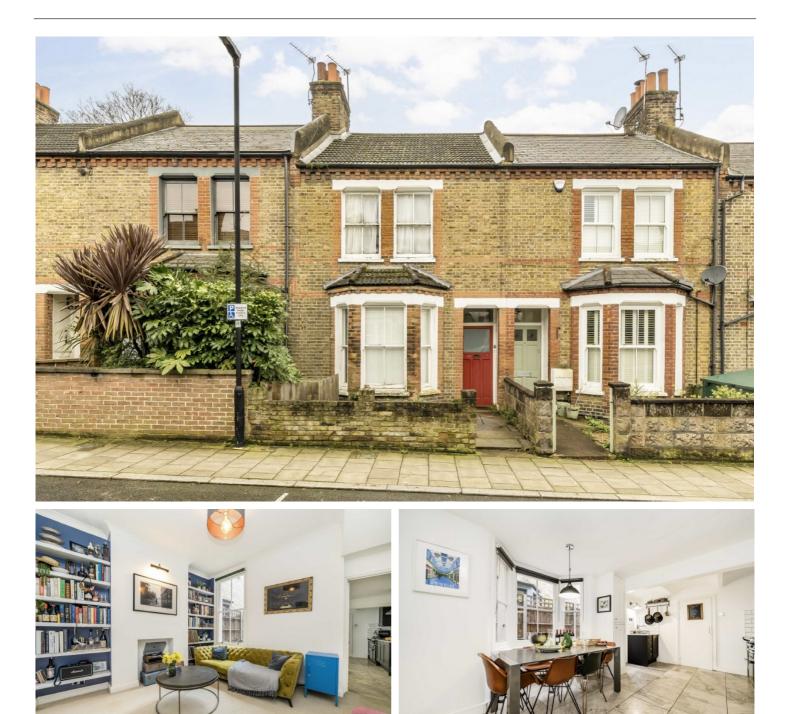

## Lyham Road, SW2

## £450,000

A charming one bedroom flat in a sought after road on the borders of Clapham and Brixton Hill. The property has been well maintained by the owners and benefits from a private garden.

- Victorian Conversion
- One Bedroom
- Private Garden

- Share Of Freehold
- Modernised Throughout
  - Quiet Residential Road

Lyham Road is a residential tree-lined road just off of Kings Avenue and Brixton Hill. The property is located almost equidistant to; Brixton train and tube, Streatham Hill station, Clapham South and Common tube stations. Residents have access to a wealth of amenities including the independant shops, bars and restaurants of Abbeville Village, Brixton Market and the open expanses of Brockwell Park.