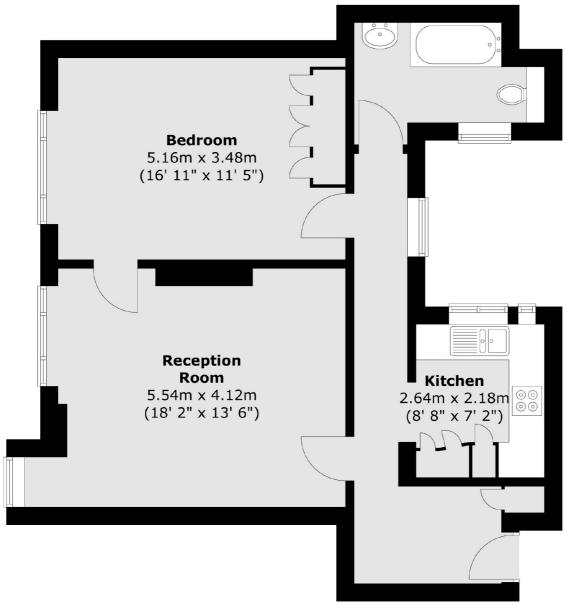

LOSE, SW4

- Art-deco building
- Share of freehold
- Central location

- Private parking
- No onward chain
- Energy rating: D

£460,000





## ABOUT THE HOME

A spacious one bedroom apartment in an imposing Art-Deco building overlooking Clapham Common. The property offers 678sqft of living space and is sold with no onward chain.

Trinity Close is located in the heart of Clapham Old Town, just off The Pavement giving residents easy access to the wealth of amenities of Old Town including the Michelin restaurant Trinity and a number of independent shops, wine bars and restaurants. Clapahm Common Underground (Northern Line) is a short walk away with Clapham High Street (Overground) found at the other end of Clapham High Street as well as a number of regular bus routes into the City.











Total area (approx.) : 63 sq. m (678 sq. ft)

## **JACKSONS CLAPHAM**

73 Abbeville Road, London, SW4 9JN Sales: 020 8487 3177 Lettings: 020 8487 3178

Energy Rating: We aim to make our particulars both accurate and reliable. However they are not guaranteed; nor do they form part of an offer or contract. If you require clarification on any points then please contact us, especially if you're traveling some distance to view. Please note that appliances and heating systems have not been tested and therefore no warranties can be given as to their good working order.