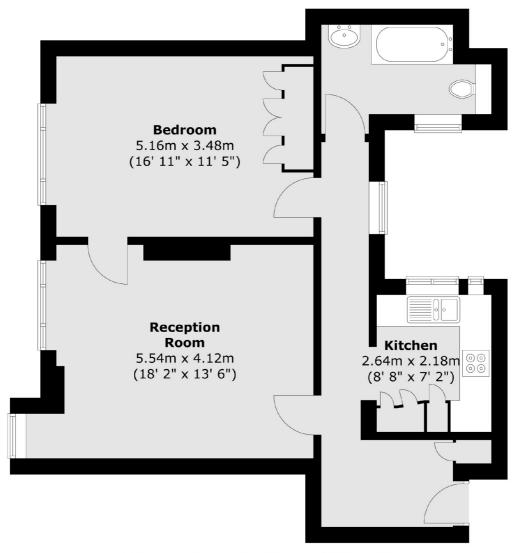

Total area (approx.): 63 sq. m (678 sq. ft)

Jacksons Clapham
73 Abbeville Road
London
SW4 9JN
020 8875 7995
clapham sales@iacksonsestat

clapham.sales@jacksonsestateagents.com

Energy Rating: We aim to make our particulars both accurate and reliable. However they are not guaranteed; nor do they form part of an offer or contract. If you require clarification on any points then please contact us, especially if you're traveling some distance to view. Please note that appliances and heating systems have not been tested and therefore no warranties can be given as to their good working order.