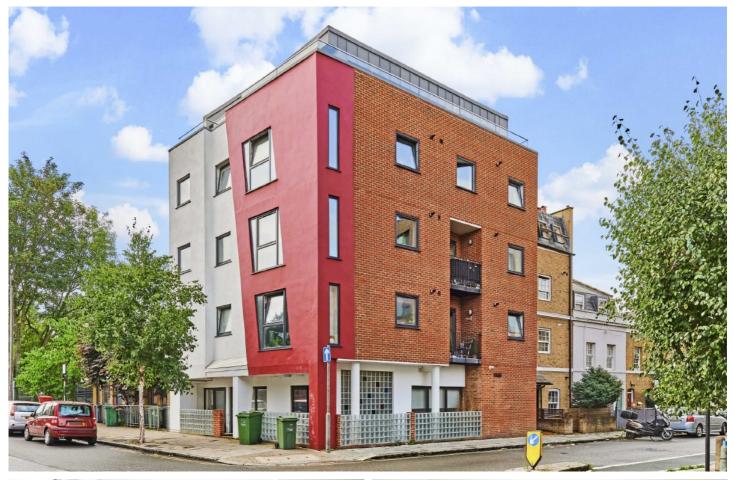

## Crescent Lane, SW4

£495,000

A spacious duplex apartment located in Clapham Park. The property benefits from 828 sqft of living space and a private wrap around terrace.

- Purpose Built Duplex Apartment
- Two Bedrooms
- Modernised Throughout Central Location
- Private Terrace

The property is located close to the junction of Crescent Lane and Kings Avenue, conveniently located for access to Clapham North Underground (Northern). Residents have the benefit from easy access to the range of amenities of Abbeville Villlage, Clapham Old Town & Clapham High Street including an array of independent coffee shops, bars and restaurants.