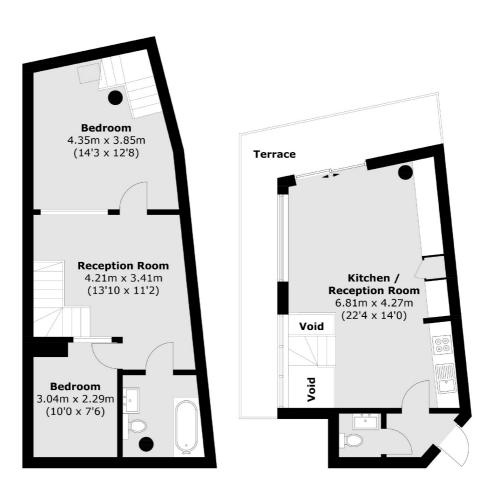

## **Lower Ground Floor**

## **Ground Floor**

Total area (approx.): 77 sq. m (828.8 sq. ft) Terrace: 13.9 sq. m (149.6 sq. ft)

Jacksons Clapham 73 Abbeville Road London SW4 9JN 020 8875 7995 clapham sales@iacksons

clapham.sales@jacksonsestateagents.com