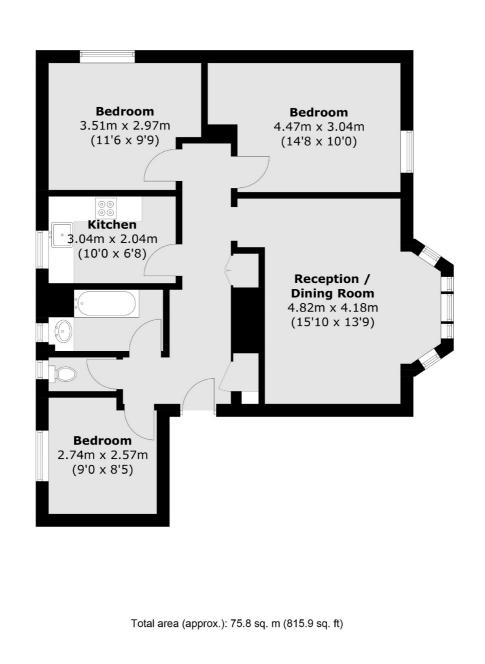

## St. Alphonsus Road, SW4

£500,000

A spacious three bedroom purpose built flat in Abbeville Village. The property has been well maintained by the current owners dan is sold with no onward chain.

- Purpose Built
- Three Bedrooms
- Residents Parking Available
- Long Lease
- Communcal Garden
- Chain Free