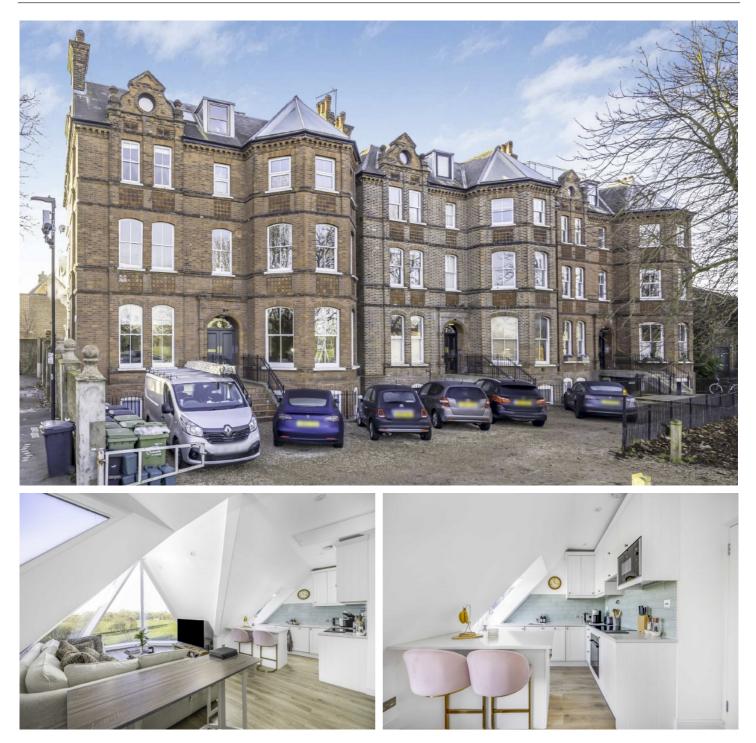

## Windmill Drive, SW4

£795,000

A top floor Victorian two bedroom apartment with a contemporary and modern interior design located in the heart of Clapham overlooking Clapham Common.

- Victorian Property Off-Street Parking •
- .
- Two Bedrooms

- Two Bathroom
- Near Abbeville VillageOverlooking Clapham Common

Windmill Drive is located in the centre of Clapham Common and conveniently located for the array of shops, bars and restaurants of Clapahm Old Town & Abbeville Village including The Windmill. Clapham South and Clapham Common tube stations are both within short walking distance as well as a number of regular bus routes into the City.

LOCAL ACROSS SOUTH LONDON

Third Floor

Total area (approx.) : 71.2 sq. m (766 sq. ft)

Jacksons Clapham 73 Abbeville Road London SW4 9JN 020 8875 7995 clapham.sales@jacksonsestateagents.com

Energy Rating: We aim to make our particulars both accurate and reliable. However they are not guaranteed; nor do they form part of an offer or contract. If you require clarification on any points then please contact us, especially if you're traveling some distance to view. Please note that appliances and heating systems have not been tested and therefore no warranties can be given as to their good working order.