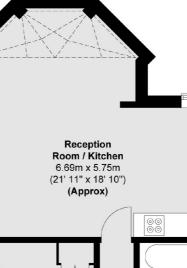

LOCAL ACROSS SOUTH LONDON

Third Floor

Total area (approx.) : 71.2 sq. m (766 sq. ft)

Jacksons Clapham 73 Abbeville Road London SW4 9JN 020 8875 7995 clapham.sales@jacksonsestateagents.com

Energy Rating: We aim to make our particulars both accurate and reliable. However they are not guaranteed; nor do they form part of an offer or contract. If you require clarification on any points then please contact us, especially if you're traveling some distance to view. Please note that appliances and heating systems have not been tested and therefore no warranties can be given as to their good working order.