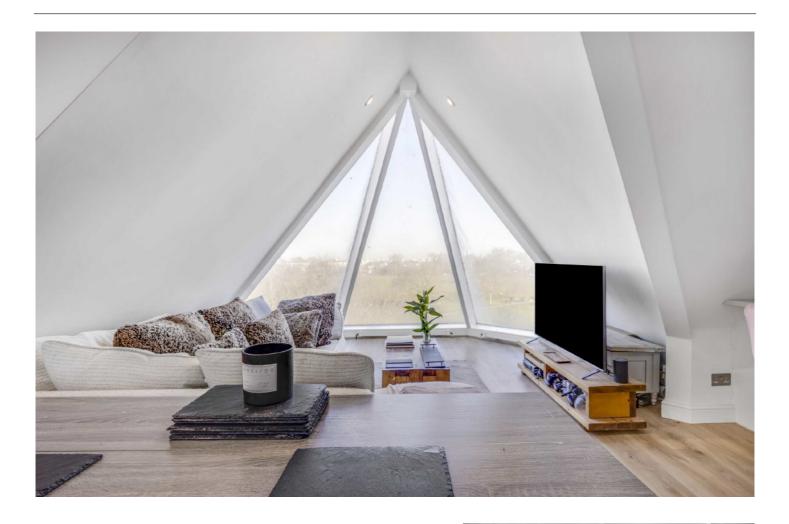

## Windmill Drive, SW4

£795,000

A top floor Victorian two bedroom apartment with a contemporary and modern interior design located in the heart of Clapham overlooking Clapham Common.

- Victorian Property Off-Street Parking •
- .
- Two Bedrooms

- Two Bathroom
- Near Abbeville VillageOverlooking Clapham Common

Windmill Drive is located in the centre of Clapham Common and conveniently located for the array of shops, bars and restaurants of Clapahm Old Town & Abbeville Village including The Windmill. Clapham South and Clapham Common tube stations are both within short walking distance as well as a number of regular bus routes into the City.