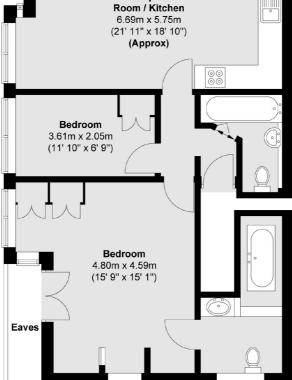

LOCAL ACROSS SOUTH LONDON

Third Floor

Total area (approx.) : 71.2 sq. m (766 sq. ft)

Jacksons Clapham 73 Abbeville Road London SW4 9JN 020 8875 7995 clapham.sales@jacksonsestateagents.com

Energy Rating: We aim to make our particulars both accurate and reliable. However they are not guaranteed; nor do they form part of an offer or contract. If you require clarification on any points then please contact us, especially if you're traveling some distance to view. Please note that appliances and heating systems have not been tested and therefore no warranties can be given as to their good working order.