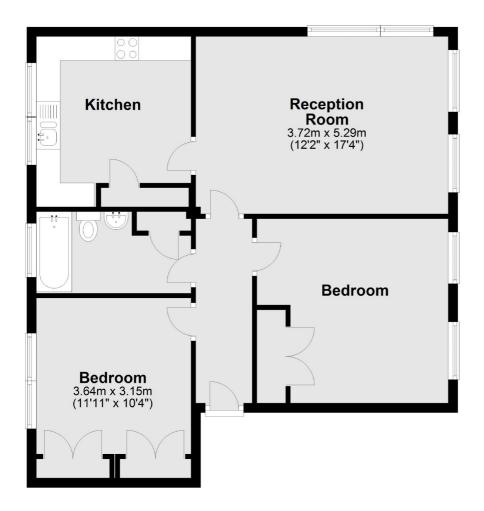

Main area: Approx. 71.4 sq. metres (768.1 sq. feet)
Plus garages, approx. 12.5 sq. metres (134.5 sq. feet)

Jacksons Clapham
73 Abbeville Road
London
SW4 9JN
020 8875 7995
clapham sales@jacksonse

clapham.sales@jacksonsestateagents.com